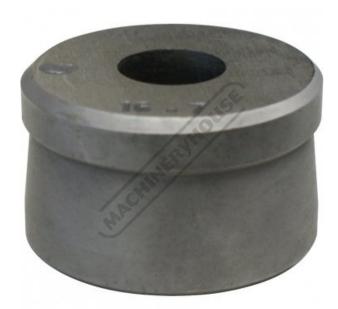

## P728B - Ø28.2mm Round Die - RDN1

Hi -Grade Tool Steel Imported From Japan

| \$50.00                  | \$55.00 |       |
|--------------------------|---------|-------|
| ORDER CODE:              |         | P728B |
| MODEL:                   |         | RDN1  |
| Type:                    |         | Die   |
| Punch Diameter (D) (mm): |         | ~     |
| Die Diameter (D) (mm):   |         | Ø28.2 |
| Pack Quantity (No.):     |         | 1     |

## **Description**

Punch and Dies are Manufactured by Sunrise in Taiwan using Hi -Grade Tool Steel imported from Japan.

The manufacturing process involves machining via hi tech CNC machines lathes & mills, vacuum heat treatment with multiple tempering at high temperatures before a final quality inspection/testing process all of which ensures an accurate, precise, durable & stable product.