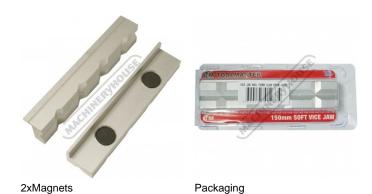

## V0539 - Aluminium Magnetic Soft Jaws

Aluminium Prism Face 150mm

| Had Chillie | Slight |  |
|-------------|--------|--|
| Th.         |        |  |

|             | \$22.00 | \$24.20 |           |
|-------------|---------|---------|-----------|
| ORDER CODE: | :       |         | V0539     |
| Size (mm):  |         |         | 150       |
| Jaw Type:   |         |         | Aluminium |

## Description

Prism face aluminium soft jaws come with 2 magnetic tabs to ensure jaws remain fixed to the vice

## **Features**

- Easy to use. Simply place over existing jaws Protects work piece from scoring or marking 2 Magnetic tabs holds jaws in place

- Supplied as a pair

Product Brochure For V0539

Sydney: (02) 9890 9111 Brisbane: (07) 3715 2200 Melbourne: (03) 9212 4422 Perth: (08) 9373 9999