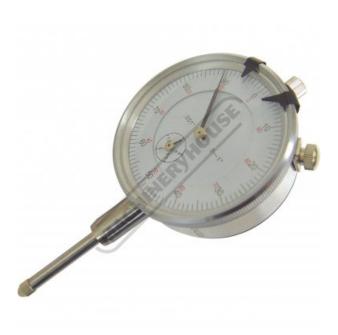

## DY-198 - Imperial Dial Indicator

0-1"

Smooth movement

| \$35.00                  | \$38.50 |
|--------------------------|---------|
| ORDER CODE:              | M045    |
| Range (mm / inch):       | 0 - 1"  |
| Graduations (mm / inch): | 0.001"  |
| A (mm):                  | 40      |
| B (mm):                  | ~       |
| C (mm):                  | ~       |
| D (mm):                  | ~_      |

## **Features**

- Centre back mount
- 2" diameter face