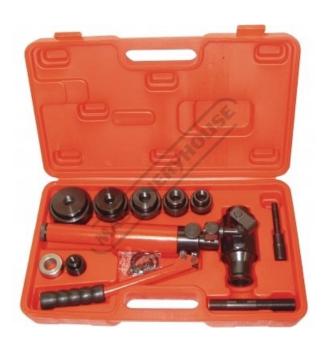

## CHP-60 - Hydraulic Chassis Punch Set

22.5 - 61.5mm

Description Hydraulic Chassis Punch Set with Dies

**Features** 

- •
- •
- •
- Suitable for punching holes in sheet metal 1.6mm sheet metal capacity in mild steel 2mm sheet metal capacity in mild steel up to 28.3mm diameter Swivel punch head allows for better pump positioning Includes 22.5, 28.3, 34.6, 43.2, 49.6, & 61.5mm hole punching die sets Includes blow mould carry case .
- Includes blow mould carry case .
- Note: Requires a 12mm hole prior hole punching •

| Ex GST                         | Inc GST                                |
|--------------------------------|----------------------------------------|
| \$270.00                       | \$297.00                               |
| ORDER CODE:                    | P020                                   |
| MODEL:                         | CHP-60                                 |
| Quantity of Dies (No.):        | 6                                      |
| Hole Punch Die Set Sizes (mm): | 22.5, 28.3, 34.6, 43.2, & 49.6, & 61.5 |