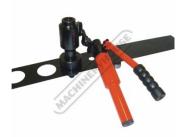

case .
- Note: Requires a 12mm hole prior hole punching •

| Ex GST                         | Inc GST                                |
|--------------------------------|----------------------------------------|
| \$270.00                       | \$297.00                               |
| ORDER CODE:                    | P020                                   |
| MODEL:                         | CHP-60                                 |
| Quantity of Dies (No.):        | 6                                      |
| Hole Punch Die Set Sizes (mm): | 22.5, 28.3, 34.6, 43.2, & 49.6, & 61.5 |



Product Brochure For P020

Sydney: (02) 9890 9111 Brisbane: (07) 3715 2200 Melbourne: (03) 9212 4422 Perth: (08) 9373 9999

sales@machineryhouse.com.au www.machineryhouse.com.au

## **Specific Features**



Easy to use design