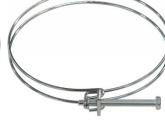

# DCC-100 - Dust Hose Clamp

Ø100mm (4") Dia. Steel Wire Type

| Sydney: (02) 9890 9111    |
|---------------------------|
| Brisbane: (07) 3715 2200  |
| Melbourne: (03) 9212 4422 |
| Perth: (08) 9373 9999     |

### Features

Ø100mm Steel Wire Hose Clamp