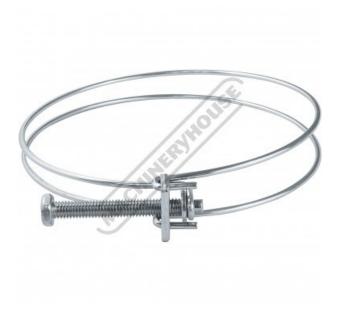

# DCC-100 - Dust Hose Clamp

Ø100mm (4") Dia. Steel Wire Type

| Sydney: (02) 9890 9111    |
|---------------------------|
| Brisbane: (07) 3715 2200  |
| Melbourne: (03) 9212 4422 |
| Perth: (08) 9373 9999     |

### Features

Ø100mm Steel Wire Hose Clamp