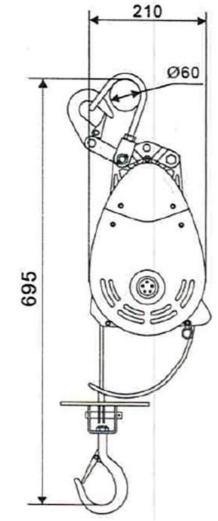

# TBH500 - Compact Wire Rope Hoist

500kg Lifting Capacity 30 Metre Lifting Height

| Ex GST     | Inc GST    |
|------------|------------|
| \$1,690.00 | \$1,859.00 |

| ORDER CODE:                     | H259   |
|---------------------------------|--------|
| Model:                          | TBH500 |
| Brand:                          | ТОНО   |
| Lifting Capacity (kg):          | 500    |
| Lifting Height (Metre):         | 30     |
| Speed (m/min):                  | 13     |
| Pendant Control Length (Metre): | 10     |
| Wire Rope Diameter (mm):        | 6      |
| Motor Output (kW):              | 1.6    |
| Voltage (V):                    | 240    |
| Nett Weight (kg):               | 30     |