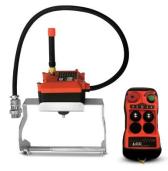

# TBH500 - Compact Wire Rope Hoist

500kg Lifting Capacity 30 Metre Lifting Height

| Ex GST     | Inc GST    |
|------------|------------|
| \$1,690.00 | \$1,859.00 |

| ORDER CODE:                     | H259   |
|---------------------------------|--------|
| Model:                          | TBH500 |
| Brand:                          | ТОНО   |
| Lifting Capacity (kg):          | 500    |
| Lifting Height (Metre):         | 30     |
| Speed (m/min):                  | 13     |
| Pendant Control Length (Metre): | 10     |
| Wire Rope Diameter (mm):        | 6      |
| Motor Output (kW):              | 1.6    |
| Voltage (V):                    | 240    |
| Nett Weight (kg):               | 30     |

#### **Features**

- •
- Light weight and compact design allowing for easy installation Automatic upper limit switch, when rope disc touches the limit arm, hoisting is automatically stopped
- Lower overwind limit switch
- Dynamic and mechanical brake providing instant and safe braking Convenient 240 volt/single phase power supply Sensor arm automatically stops motor if the wire rope is under-wound Wire rope with 360° weighted hook with safety latch
- •
- Supplied with 3 metre power lead and industry plug & 10 metre heavy duty IP65 waterproof pendant control
- Complies with AS/NZS 1418.2 standard .

#### **Recommended Accessories**

H259A Wireless remote t/s builders hoist C147 Girder Trolley H300 Round Sling H316 Flat Sling

GARRICK WLL 1 Tonnes

H305 Round Sling H318 Flat Sling

H308 Round Sling

H307 Round Sling