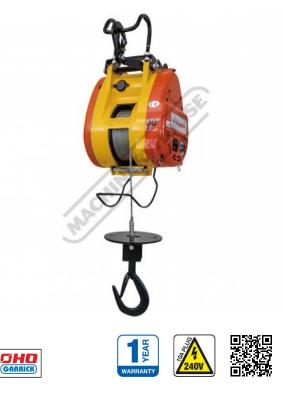

# TBH500 - Compact Wire Rope Hoist

500kg Lifting Capacity 30 Metre Lifting Height

| Ex GST     | Inc GST    |
|------------|------------|
| \$1,690.00 | \$1,859.00 |

| ORDER CODE:                     | H259   |
|---------------------------------|--------|
| Model:                          | TBH500 |
| Brand:                          | ТОНО   |
| Lifting Capacity (kg):          | 500    |
| Lifting Height (Metre):         | 30     |
| Speed (m/min):                  | 13     |
| Pendant Control Length (Metre): | 10     |
| Wire Rope Diameter (mm):        | 6      |
| Motor Output (kW):              | 1.6    |
| Voltage (V):                    | 240    |
| Nett Weight (kg):               | 30     |

### Description

Designed for use on building sites and multi-storey units, these compact electric rope hoists are also suitable for a wide range of applications in warehouses, storage areas, factories, etc.

#### **Features**

- •
- Light weight and compact design allowing for easy installation Automatic upper limit switch, when rope disc touches the limit arm, hoisting is automatically stopped
- Lower overwind limit switch
- Dynamic and mechanical brake providing instant and safe braking Convenient 240 volt/single phase power supply Sensor arm automatically stops motor if the wire rope is under-wound Wire rope with 360° weighted hook with safety latch
- •
- Supplied with 3 metre power lead and industry plug & 10 metre heavy duty IP65 waterproof pendant control
- Complies with AS/NZS 1418.2 standard .