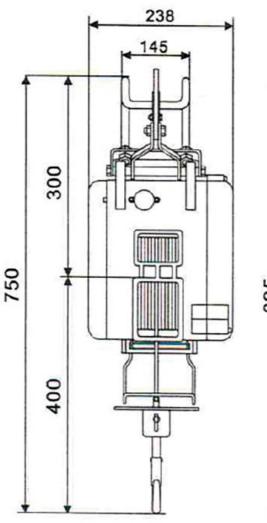

# TBH500 - Compact Wire Rope Hoist

500kg Lifting Capacity 30 Metre Lifting Height

| Ex GST     | Inc GST    |
|------------|------------|
| \$1,690.00 | \$1,859.00 |

| ORDER CODE:                     | H259   |
|---------------------------------|--------|
| Model:                          | TBH500 |
| Brand:                          | ТОНО   |
| Lifting Capacity (kg):          | 500    |
| Lifting Height (Metre):         | 30     |
| Speed (m/min):                  | 13     |
| Pendant Control Length (Metre): | 10     |
| Wire Rope Diameter (mm):        | 6      |
| Motor Output (kW):              | 1.6    |
| Voltage (V):                    | 240    |
| Nett Weight (kg):               | 30     |