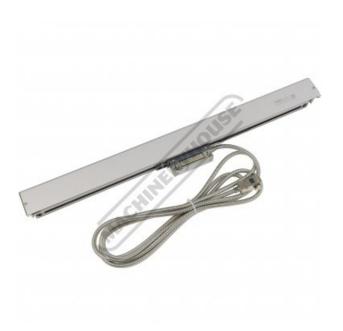

## MK-300-720/5U - 720mm Sino Digital Readout Scale

Standard Scale 5µm Resolution

| Ψ100.00                  | Ψ130.00        |
|--------------------------|----------------|
| ORDER CODE:              | D5225          |
| Type:                    | Standard Scale |
| Travel - Maximum (mm):   | 720            |
| Overall Length (L) (mm): | ~              |
| Scale Resolution (µm):   | 5              |
| Scale Accuracy (um):     |                |

## Description

Sino MK series DRO scales offer an affordable low cost solution for your Lathe or Milling machine digital readout requirements. Scales lengths available in a range from 170mm to 1020mm.

Compact scales available ranging from 170mm to 270mm specially designed to suit X-Axis travels on Lathes.

#### **Features**

- · Scale body made from extruded aluminium with wiper seals
- Glass scale with 5µm resolution
- 3m connection cable with 9 pin D-Sub connector
- · The slide carrier of the MK series scales uses Japanese NSK bearings to provide high precision, low noise and long service life
- Includes cover & mounting screws
- Optional mounting backing plates available for ease of installation on non-machined surfaces
- An easy-to-follow D.I.Y. Installation Manual is supplied with each system, complete with illustrations and mounting brackets