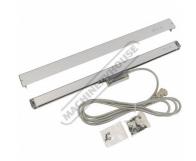

## MK-300-720/5U - 720mm Sino Digital Readout Scale

Standard Scale 5µm Resolution

| Ψ100.00                  | Ψ130.00        |
|--------------------------|----------------|
| ORDER CODE:              | D5225          |
| Type:                    | Standard Scale |
| Travel - Maximum (mm):   | 720            |
| Overall Length (L) (mm): | ~              |
| Scale Resolution (µm):   | 5              |
| Scale Accuracy (um):     |                |

#### **Features**

- · Scale body made from extruded aluminium with wiper seals
- Glass scale with 5µm resolution
- 3m connection cable with 9 pin D-Sub connector
- · The slide carrier of the MK series scales uses Japanese NSK bearings to provide high precision, low noise and long service life
- Includes cover & mounting screws
- Optional mounting backing plates available for ease of installation on non-machined surfaces
- An easy-to-follow D.I.Y. Installation Manual is supplied with each system, complete with illustrations and mounting brackets

## **Specific Features**

Reader Head

DSub9 Male Plug

Included Parts