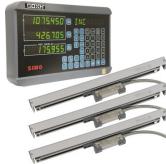

### **Recommended Accessories**

D5245

Scale - Backing Plate & Cover

K5200

2-Axis Digital Readout Package Deal

D5202

3-Axis Digital Readout Counter - 5µm

K5202

3-Axis Digital Readout Package Deal