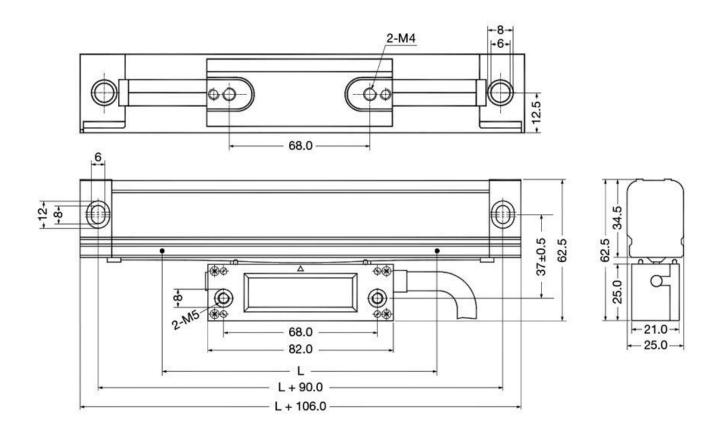

# Sino MK-300 Series Scales

L = Effective measuring length of scale

**Product Brochure For D5225** 

Sydney: (02) 9890 9111 Brisbane: (07) 3715 2200 Melbourne: (03) 9212 4422 Perth: (08) 9373 9999

sales@machineryhouse.com.au www.machineryhouse.com.au