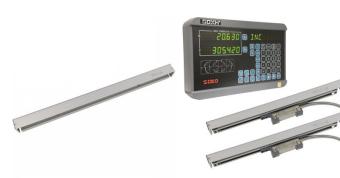

### **Recommended Accessories**

D5245

Scale - Backing Plate & Cover

K5200

2-Axis Digital Readout Package Deal

D5202

3-Axis Digital Readout Counter - 5µm

K5202

3-Axis Digital Readout Package Deal