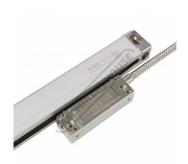

plates available for ease of installation on non-machined surfaces
- An easy-to-follow D.I.Y. Installation Manual is supplied with each system, complete with illustrations and mounting brackets

#### **Optional Accessories**

• Mounting backing plate to suit (D5245) available for ease of installation on non-machined surfaces



**Product Brochure For D5225** 

Sydney: (02) 9890 9111 Brisbane: (07) 3715 2200 Melbourne: (03) 9212 4422 Perth: (08) 9373 9999

sales@machineryhouse.com.au www.machineryhouse.com.au

# Sino MK-300 Series Scales



L = Effective measuring length of scale



**Product Brochure For D5225** 

Sydney: (02) 9890 9111 Brisbane: (07) 3715 2200 Melbourne: (03) 9212 4422 Perth: (08) 9373 9999

sales@machineryhouse.com.au www.machineryhouse.com.au

## **Specific Features**







Reader Head

DSub9 Male Plug

Included Parts

### **Recommended Accessories**

D5245

Scale - Backing Plate & Cover

K5200

2-Axis Digital Readout Package Deal

D5202

3-Axis Digital Readout Counter - 5µm

K5202

3-Axis Digital Readout Package Deal