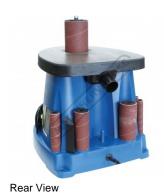

It has User- friendly features such as on-board accessory storage of all drums and table inserts plates as well as a 40 mm dust extraction port for connection to a dust collector ensuring a cleaner and safer working environment.

The Scheppach bobbin sander is a compact unit that can be easily stored away when not in use. It comes complete with sanding sleeves & table inserts 1/2", 3/4", 1", 1-1/2", 2" & 3"

#### Includes

- Sanding sleeves 1/2", 3/4", 1", 1-1/2", 2" & 3" (80 Grit) Table inserts 1/2", 3/4", 1", 1-1/2", 2" & 3"
- Sleeve spanner