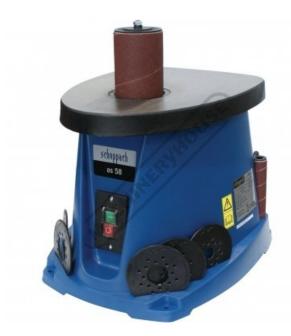

# OS-58 - Vertical Oscillating Bench Bobbin Sander

Ø1/2 - 3" Sanding Sleeves Fixed Table

| \$320.00                             | \$352.00                          |
|--------------------------------------|-----------------------------------|
| ORDER CODE:                          | W843                              |
| MODEL:                               | OS-58                             |
| Sanding Spindle Sleeve Sizes (Inch): | 1/2", 3/4", 1", 1-1/2", 2" & & 3" |
| Table Size (mm):                     | 370 x 290                         |
| Table Height (mm):                   | 330                               |
| Oscillating Stroke (mm):             | 16                                |
| Sanding Spindle Speed (rpm):         | 2000                              |
| Tilting Work Table (Deg.):           | ~                                 |
| Dust Port Size (mm):                 | Ø40                               |
| Motor Power (kW / hp):               | 0.45 / 0.6                        |
| Voltage / Amperage (V / amp):        | 240 / 10                          |
| Floor Space (W x D x H):             | 370 x 450 x 440                   |

#### Description

The OS-58 Scheppach bobbin sander is used for sanding deep and wide work pieces, front edges, narrow inner curves, horizontal, vertical, diagonal, with or across the grain.

Weight (kg):

The action of the bobbin rotating @ 2000 rpm and oscillating at 58 times per minute ensures exceptional finishing results. A cast iron table provides a heavy duty durable hard wearing surface which will give stability and accuracy for many years. The 450 watt 2/3 HP motor provides ample power for most applications.

It has User- friendly features such as on-board accessory storage of all drums and table inserts plates as well as a 40 mm dust extraction port for connection to a dust collector ensuring a cleaner and safer working environment.

The Scheppach bobbin sander is a compact unit that can be easily stored away when not in use. It comes complete with sanding sleeves & table inserts 1/2", 3/4", 1", 1-1/2", 2" & 3"

## **Features**

- German design & technology
- Used for sanding deep and wide work pieces, front edges, narrow inner curves, horizontal, vertical, diagonal, with or across the grain
- User- friendly features including dust collection port which allows connection to dust extractor equipment for a cleaner and safer working
- The bobbin sander is a compact unit that can be easily stored away when not in use
- On-board accessory storage ensures convenient storage of all drums and table inserts plates Heavy duty cast iron table  $370 \times 290$ mm for greater stability, accuracy and durability
- 40mm dust collection port allows connection to a dust collector for cleaner and safer working environment
- Rotating and oscillating action ensures exceptional finishing results
- Powered by an 450W 240V motor provides ample power
- Oscillating per minute: 58 times Motor speed: 2000rpm
- Table height: 330mm
- Sleeve fits direct onto spindle shaft