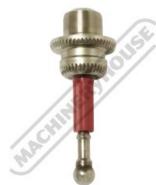

## EL-3D - Replacement Stylus - 27.5mm Standard Tip

Stainless Steel Tip Suits EL-3D Tester

| Inc GST               |
|-----------------------|
| \$137.50              |
| M694B                 |
| EL-3D                 |
| Stylus - Standard Tip |
| ~                     |
| ~                     |
| Ø4                    |
| ~                     |
| 27.5                  |
| ~                     |
| ~                     |
| ~                     |
| ~                     |
| ~                     |
| ~                     |
| ~                     |
|                       |

## Description

REPLACEMENT STYLUS - CERAMIC WITH STAINLESS STEEL TIP: Suitable for HAIMER 3D Tester (M694)

**Recommended Accessories** 

Sydney: (02) 9890 9111 Brisbane: (07) 3715 2200 Melbourne: (03) 9212 4422 Perth: (08) 9373 9999