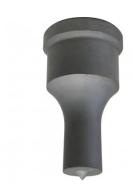

| Ø28.7 |
| Pack Quantity (No.):     |         | 1     |

**Ex GST** 







## **Description**

Punch and Dies are Manufactured by Sunrise in Taiwan using Hi -Grade Tool Steel imported from Japan.

The manufacturing process involves machining via hi tech CNC machines lathes & mills, vacuum heat treatment with multiple tempering at high temperatures before a final quality inspection/testing process all of which ensures an accurate, precise, durable & stable product.

## **Optional Accessories**

· Other sizes and shapes available on request



Product Brochure For P728A

Sydney: (02) 9890 9111 Brisbane: (07) 3715 2200 Melbourne: (03) 9212 4422 Perth: (08) 9373 9999

sales@machineryhouse.com.au www.machineryhouse.com.au

## **Recommended Accessories**

P728 Ø28mm Round Punch - RPN1