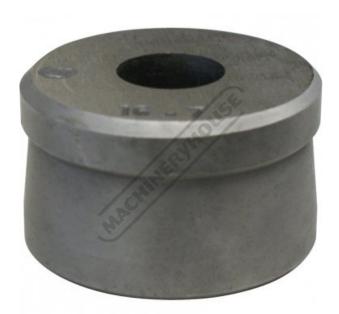

## P728A - Ø28.7mm Round Die - RDN1

Hi -Grade Tool Steel Imported From Japan

| \$50.00                  | \$55.00 |       |
|--------------------------|---------|-------|
| ORDER CODE:              |         | P728A |
| MODEL:                   |         | RDN1  |
| Type:                    |         | Die   |
| Punch Diameter (D) (mm): |         | ~     |
| Die Diameter (D) (mm):   |         | Ø28.7 |
| Pack Quantity (No.):     |         | 1     |

## **Description**

Punch and Dies are Manufactured by Sunrise in Taiwan using Hi -Grade Tool Steel imported from Japan.

The manufacturing process involves machining via hi tech CNC machines lathes & mills, vacuum heat treatment with multiple tempering at high temperatures before a final quality inspection/testing process all of which ensures an accurate, precise, durable & stable product.