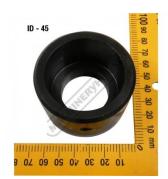

# P6102 - 14.7 x 30.7mm Slotted Die

Hi -Grade Tool Steel Imported From Japan Ø45mm Outside Body Diameter

| Ex GST   | Inc GST  |
|----------|----------|
| \$100.00 | \$110.00 |

| ORDER CODE:                              | P6102             |
|------------------------------------------|-------------------|
|                                          |                   |
| Shape - Type:                            | Slotted Die - 0D1 |
| Square or Slot Hole Size (W x L) (mm):   | 14.7 x 30.7       |
| Punch Locating Diameter x Length (mm):   | ~                 |
| Die Outside Body Diameter x Height (mm): | Ø45 x 22.5mm      |

### Description

Punch and Dies are Manufactured by Sunrise in Taiwan using Hi -Grade Tool Steel imported from Japan. The manufacturing process involves machining via hi tech CNC machines lathes & mills, vacuum heat treatment with multiple tempering at high temperatures before a final quality inspection/testing process all of which ensures an accurate, precise, durable & stable product.