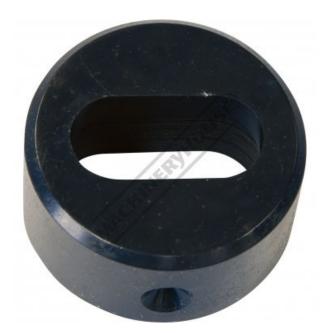

# P6102 - 14.7 x 30.7mm Slotted Die

Hi -Grade Tool Steel Imported From Japan Ø45mm Outside Body Diameter

| Ex GST   | Inc GST  |
|----------|----------|
| \$100.00 | \$110.00 |

| ORDER CODE:                              | P6102             |
|------------------------------------------|-------------------|
|                                          |                   |
| Shape - Type:                            | Slotted Die - 0D1 |
| Square or Slot Hole Size (W x L) (mm):   | 14.7 x 30.7       |
| Punch Locating Diameter x Length (mm):   | ~                 |
| Die Outside Body Diameter x Height (mm): | Ø45 x 22.5mm      |

### Description

Punch and Dies are Manufactured by Sunrise in Taiwan using Hi -Grade Tool Steel imported from Japan. The manufacturing process involves machining via hi tech CNC machines lathes & mills, vacuum heat treatment with multiple tempering at high temperatures before a final quality inspection/testing process all of which ensures an accurate, precise, durable & stable product.