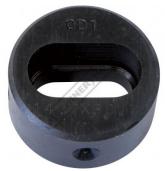

ecise, durable & stable product.

## Features

- PLEASE NOTE FOLLOWING RECOMMENDATIONS WHEN SELECTING DIE CLEARANCE:
- Material Thickness 2 ~ 4mm = Die Clearance 0.2mm
- Material Thickness 4 ~ 9.5mm = Die Clearance 0.7mm
- Material Thickness 10 ~ 14.5mm = Die Clearance 1.2mm
  Material Thickness 15 ~ 19.5mm = Die Clearance 1.7mm
- Material Thickness 15 ~ 19.5mm = Die Clearance 1.7mr
  Material Thickness 20 ~ 24mm = Die Clearance 2.2mm

# **Optional Accessories**

• Please Note: Slotted die requires a Die Adaptor Sleeve (PP705) & Spacer Ring (PP0016) to fit on current Sunrise machines



Product Brochure For P6102

Sydney: (02) 9890 9111 Brisbane: (07) 3715 2200 Melbourne: (03) 9212 4422 Perth: (08) 9373 9999

sales@machineryhouse.com.au www.machineryhouse.com.au

## **Specific Features**



Bottom View

### **Recommended Accessories**

P6101 14 x 30mm Slotted Punch PP705 DIE REDUCING BUSH