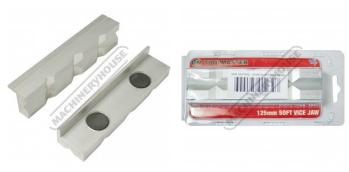

| \$19.00  | \$20.90 |           |
|------------|----------|---------|-----------|
| ORDER CODE | <u>:</u> |         | V0538     |
| Size (mm): |          |         | 125       |
| Jaw Type:  |          |         | Aluminium |
|            |          |         |           |

**Ex GST** 

Face Type:





## Description

Prism face aluminium soft jaws come with 2 magnetic tabs to ensure jaws remain fixed to the vice

## **Features**

- Easy to use. Simply place over existing jaws Protects work piece from scoring or marking 2 Magnetic tabs holds jaws in place Supplied as a pair



Product Brochure For V0538

Sydney: (02) 9890 9111 Brisbane: (07) 3715 2200 Melbourne: (03) 9212 4422 Perth: (08) 9373 9999

sales@machineryhouse.com.au www.machineryhouse.com.au

## **Specific Features**



2xMagnets Packaging