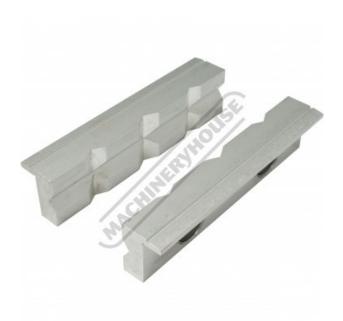

## V0538 - Aluminium Magnetic Soft Jaws

Aluminium Prism Face 125mm

|            | \$19.00  | \$20.90 |           |
|------------|----------|---------|-----------|
| ORDER CODE | <u>:</u> |         | V0538     |
| Size (mm): |          |         | 125       |
| Jaw Type:  |          |         | Aluminium |
|            |          |         |           |

## Description

Prism face aluminium soft jaws come with 2 magnetic tabs to ensure jaws remain fixed to the vice

## **Features**

- Easy to use. Simply place over existing jaws Protects work piece from scoring or marking 2 Magnetic tabs holds jaws in place Supplied as a pair

Product Brochure For V0538

Sydney: (02) 9890 9111 Brisbane: (07) 3715 2200 Melbourne: (03) 9212 4422 Perth: (08) 9373 9999