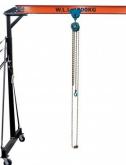

## **GLHLL075 - Lever Block**

0.75 Tonne x 1.5 Metre

## **Features**

- Robust all steel construction •
- Robust all steel construction Super strength alloy load chain 1.5T, 3T & 6T models fitted with grade 100 chain All hooks fitted with spring safety latch Durable stainless steel labels Test Certificate and Instruction Manual supplied with every Lever Hoist Complies with ASNZS1418.2 Meets or exceeds other International Standards such as GS\_CE & ANSI
- •
- •
- Meets or exceeds other International Standards such as GS, CE & ANSI