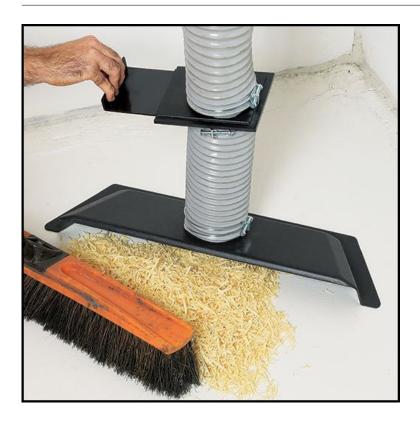

### **Description**

Make clean up a breeze with an easy to install floor sweep. Simply attach 100mm hose end and clamp, place it flat on the floor and sweep the dust and debris into the open end of floor sweep. The optional shutoff valve shown makes it very handy to activate suction when needed.

## **Specific Features**

Action Shot Shown with Optional Shut Off Valve

Sydney: (02) 9890 9111 Brisbane: (07) 3715 2200 Melbourne: (03) 9212 4422 Perth: (08) 9373 9999

sales@machineryhouse.com.au www.machineryhouse.com.au