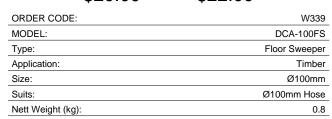

# DCA-100FS - Dust Hose Floor Sweeper Attachment

Inc GST **Ex GST** \$20.00 \$22.00