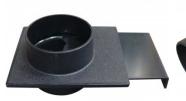

### **Description**

Make clean up a breeze with an easy to install floor sweep. Simply attach 100mm hose end and clamp, place it flat on the floor and sweep the dust and debris into the open end of floor sweep. The optional shutoff valve shown makes it very handy to activate suction when needed.

## **Specific Features**

Action Shot Shown with Optional Shut Off Valve

Sydney: (02) 9890 9111 Brisbane: (07) 3715 2200 Melbourne: (03) 9212 4422 Perth: (08) 9373 9999

sales@machineryhouse.com.au www.machineryhouse.com.au