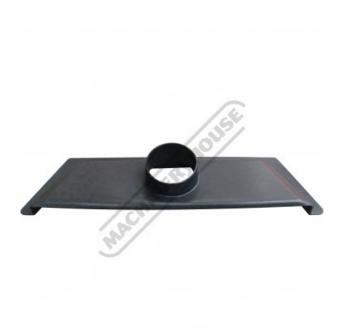

### **Description**

Make clean up a breeze with an easy to install floor sweep. Simply attach 100mm hose end and clamp, place it flat on the floor and sweep the dust and debris into the open end of floor sweep. The optional shutoff valve shown makes it very handy to activate suction when needed.

#### **Features**

- Ø100mm Floor Sweeper Attachment Constructed out of rugged PVC