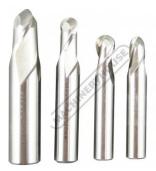

## M3355 - Metric HSS Ball Nose Cutter Set - 5 Piece

Ø6, Ø8, Ø10, Ø12, Ø16mm

| Ex GST   | Inc GST  |       |
|----------|----------|-------|
| \$100.00 | \$110.00 |       |
| R CODE:  |          | M3355 |

- Industrial Quality HSS M35 5% Co Bright Finish •
- Plain Shank •
- 2 Flute 5 Piece Cutter Set