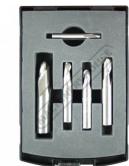

## M3355 - Metric HSS Ball Nose Cutter Set - 5 Piece

Ø6, Ø8, Ø10, Ø12, Ø16mm

| Ex GST   | Inc GST  |       |
|----------|----------|-------|
| \$100.00 | \$110.00 |       |
| R CODE:  |          | M3355 |

- Industrial Quality HSS M35 5% Co Bright Finish •
- Plain Shank •
- 2 Flute 5 Piece Cutter Set