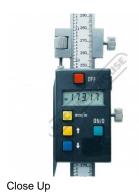

08) 9373 9999

sales@machineryhouse.com.au www.machineryhouse.com.au

## M704 - Digital Height Gauge 0-300mm / 0-12"











## **Features**

- Dual imperial/metric scale Fine adjustment Pre-sets and memory 12"/300mm capacity Carbide-tipped scriber

Ex GST Inc GST \$180.00 \$198.00

| ORDER CODE:             | M704                |
|-------------------------|---------------------|
| Range (mm / inch):      | 0 - 300mm / 0 - 12" |
| Type:                   | Digital             |
| Resolution (mm / inch): | 0.01mm / 0.001"     |
| Accuracy (mm):          | ±0.04               |



**Product Brochure For M704** 

Sydney: (02) 9890 9111 Brisbane: (07) 3715 2200 Melbourne: (03) 9212 4422 Perth: (08) 9373 9999

sales@machineryhouse.com.au www.machineryhouse.com.au

## **Specific Features**



## **Recommended Accessories**

M710 Q810

Cast Iron Surface Plate Granite Surface Plate