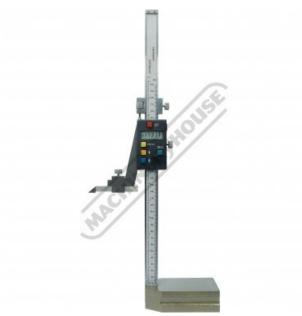

## M704 - Digital Height Gauge 0-300mm / 0-12"

## **Features**

- Dual imperial/metric scale Fine adjustment Pre-sets and memory 12"/300mm capacity Carbide-tipped scriber

Ex GST Inc GST \$180.00 \$198.00

| ORDER CODE:             | M704                |
|-------------------------|---------------------|
| Range (mm / inch):      | 0 - 300mm / 0 - 12" |
| Type:                   | Digital             |
| Resolution (mm / inch): | 0.01mm / 0.001"     |
| Accuracy (mm):          | ±0.04               |