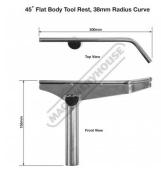

#### **Features**

- Ø25mm shaft
- Approximately 150mm overall height
- 1 x S Type tool rest (Round Body) 230mm long
  1 x 90 Deg tool rest (Round Body) 63mm radius curve
  1 x 90 Deg tool rest (Flat Body) 51mm radius curve
  1 x 45 Deg tool rest (Flat Body) 38mm radius curve

## **Specific Features**

Complete Set

90 Degree Flat Body 51mm Radius Curve 45 Degree Flat Body 38mm Radius Curve 90 Degree Round Body 63mm Radius Curve

S Curve Shape Tool Rest