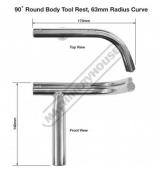

#### **Features**

- Ø25mm shaft
- Approximately 150mm overall height
- 1 x S Type tool rest (Round Body) 230mm long
  1 x 90 Deg tool rest (Round Body) 63mm radius curve
  1 x 90 Deg tool rest (Flat Body) 51mm radius curve
  1 x 45 Deg tool rest (Flat Body) 38mm radius curve

## **Specific Features**

Complete Set

90 Degree Flat Body 51mm Radius Curve 45 Degree Flat Body 38mm Radius Curve 90 Degree Round Body 63mm Radius Curve

S Curve Shape Tool Rest