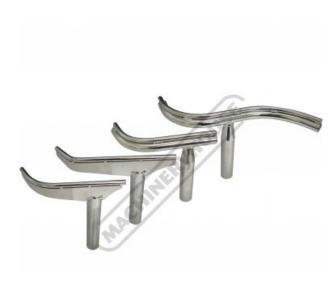

## CTR-4 - Curved Tool Rest Set

Ø25mm Shaft Suits Most Wood Lathes

|                  | \$95.00 | \$104.50             |
|------------------|---------|----------------------|
| ORDER CODE:      |         | W295                 |
| MODEL:           |         | CTR-4                |
| Type:            |         | Curved Tool Rest Set |
| Size:            |         | 38, 51, 63, 230      |
| Internal Thread: |         | ~                    |
| External Thread: |         | ~                    |

#### **Features**

- Ø25mm shaft
- Approximately 150mm overall height
- 1 x S Type tool rest (Round Body) 230mm long
  1 x 90 Deg tool rest (Round Body) 63mm radius curve
  1 x 90 Deg tool rest (Flat Body) 51mm radius curve
  1 x 45 Deg tool rest (Flat Body) 38mm radius curve

## **Specific Features**

Complete Set

90 Degree Flat Body 51mm Radius Curve 45 Degree Flat Body 38mm Radius Curve 90 Degree Round Body 63mm Radius Curve

S Curve Shape Tool Rest