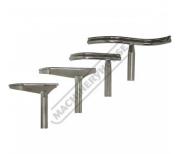

## CTR-4 - Curved Tool Rest Set

Ø25mm Shaft Suits Most Wood Lathes

|                  | \$95.00 | \$104.50             |
|------------------|---------|----------------------|
| ORDER CODE:      |         | W295                 |
| MODEL:           |         | CTR-4                |
| Type:            |         | Curved Tool Rest Set |
| Size:            |         | 38, 51, 63, 230      |
| Internal Thread: |         | ~                    |
| External Thread: |         | ~                    |

#### **Features**

- Ø25mm shaft
- Approximately 150mm overall height
- 1 x S Type tool rest (Round Body) 230mm long
  1 x 90 Deg tool rest (Round Body) 63mm radius curve
  1 x 90 Deg tool rest (Flat Body) 51mm radius curve
  1 x 45 Deg tool rest (Flat Body) 38mm radius curve

## **Specific Features**

Complete Set

90 Degree Flat Body 51mm Radius Curve 45 Degree Flat Body 38mm Radius Curve 90 Degree Round Body 63mm Radius Curve

S Curve Shape Tool Rest