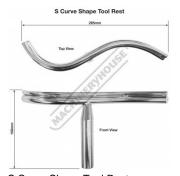

#### **Features**

- Ø25mm shaft
- Approximately 150mm overall height
- 1 x S Type tool rest (Round Body) 230mm long
  1 x 90 Deg tool rest (Round Body) 63mm radius curve
  1 x 90 Deg tool rest (Flat Body) 51mm radius curve
  1 x 45 Deg tool rest (Flat Body) 38mm radius curve

## **Specific Features**

Complete Set

90 Degree Flat Body 51mm Radius Curve 45 Degree Flat Body 38mm Radius Curve 90 Degree Round Body 63mm Radius Curve

S Curve Shape Tool Rest