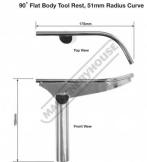

#### **Features**

- Ø25mm shaft
- Approximately 150mm overall height
- 1 x S Type tool rest (Round Body) 230mm long
  1 x 90 Deg tool rest (Round Body) 63mm radius curve
  1 x 90 Deg tool rest (Flat Body) 51mm radius curve
  1 x 45 Deg tool rest (Flat Body) 38mm radius curve

## **Specific Features**

Complete Set

90 Degree Flat Body 51mm Radius Curve 45 Degree Flat Body 38mm Radius Curve 90 Degree Round Body 63mm Radius Curve

S Curve Shape Tool Rest