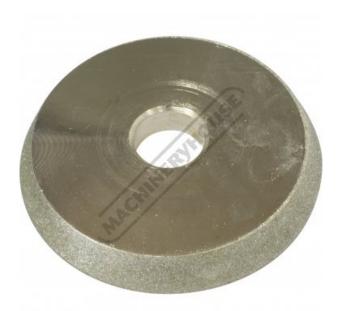

# D0705 - CBN Grinding Wheel

For Grinding 3-13mm HSS Drill Bits Suits EDBD-13 Drill Sharpener

| \$22.00                    | \$24.20 |           |
|----------------------------|---------|-----------|
| ORDER CODE:                |         | D0705     |
| Type:                      |         | CBN Wheel |
| Grinding - Drill Bit Type: |         | HSS       |
| Sharpening Range (mm):     |         | 3 - 13    |

### **Description**

What is CBN (Cubic Boron Nitride)? CBN abrasive is a similar product to synthetic industrial diamonds.

CBN is composed of nitrogen and boron as very very hard crystals - second in hardness only to diamond. A single layer of CBN grit on the surface of a metal wheel can grind the hardest steel and last for many years.

Our electroplated CBN grinding wheels are machined from solid steel, electroplated with a layer of CBN grit and nickel plated.

A CBN wheel is far better suited for sharpening high speed steels and will withstand the friction from grinding with much less heat produced than with a diamond wheel.