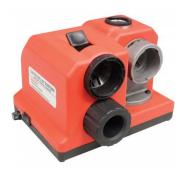

any years.

Our electroplated CBN grinding wheels are machined from solid steel, electroplated with a layer of CBN grit and nickel plated.

A CBN wheel is far better suited for sharpening high speed steels and will withstand the friction from grinding with much less heat produced than with a diamond wheel.

#### **Features**

- CBN wheels retain their shape and size
- Cool cutting- no burnt or blue edges
- Only light pressure required
- Don't require dressing or conditioning
- Fine and even finish to tools Very long lasting



## Product Brochure For D0705

Sydney: (02) 9890 9111 Brisbane: (07) 3715 2200 Melbourne: (03) 9212 4422 Perth: (08) 9373 9999

sales@machineryhouse.com.au www.machineryhouse.com.au

### **Specific Features**



### **Recommended Accessories**

D070 Drill Sharpener