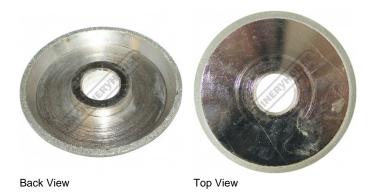

# D0705 - CBN Grinding Wheel

For Grinding 3-13mm HSS Drill Bits Suits EDBD-13 Drill Sharpener

| \$22.00                    | \$24.20 |           |
|----------------------------|---------|-----------|
| ORDER CODE:                |         | D0705     |
| Type:                      |         | CBN Wheel |
| Grinding - Drill Bit Type: |         | HSS       |
| Sharpening Range (mm):     |         | 3 - 13    |

Our electroplated CBN grinding wheels are machined from solid steel, electroplated with a layer of CBN grit and nickel plated.

A CBN wheel is far better suited for sharpening high speed steels and will withstand the friction from grinding with much less heat produced than with a diamond wheel.