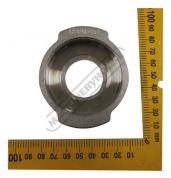

# P6101 - 14 x 30mm Slotted Punch

Hi -Grade Tool Steel Imported From Japan Ø30mm Locating Diameter

 \$120.00
 \$132.00

 ORDER CODE:
 P6101

 Shape - Type:
 Slotted Punch - 0P1

 Square or Slot Hole Size (W x L) (mm):
 14 x 30

 Punch Locating Diameter x Length
 Ø30 x 70mm

**Ex GST** 

Die Outside Body Diameter x Height