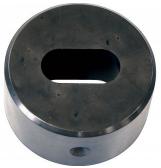

## **Recommended Accessories**

P6102 14.7 x 30.7mm Slotted Die P6103 15.2 x 31.2mm Slotted Die PP630A QUICK CHANGE ADAPTOR 30MM PP630 QUICK CHANGE ADAPTOR 30MM

PP705 DIE REDUCING BUSH

PP0016
DIE RING SPACER