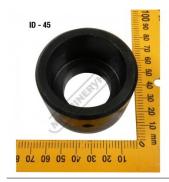

### **Optional Accessories**

- Please Note: Slotted punch requires a sleeve to fit on current Sunrise machines
- Models IW-45MQ. IW-45K, IW-60H requires (PP630A)
- Models IW-60S/SD, IW-80S/SD IW-100S/SD, IW-125S/SD, IW-165S/SD requires (PP630)

## **Recommended Accessories**

P6102 14.7 x 30.7mm Slotted Die P6103 15.2 x 31.2mm Slotted Die PP630A QUICK CHANGE ADAPTOR 30MM PP630 QUICK CHANGE ADAPTOR 30MM

PP705 DIE REDUCING BUSH

PP0016
DIE RING SPACER