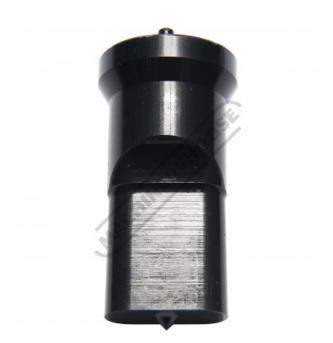

# P6101 - 14 x 30mm Slotted Punch

Hi -Grade Tool Steel Imported From Japan Ø30mm Locating Diameter

 \$120.00
 \$132.00

 ORDER CODE:
 P6101

 Shape - Type:
 Slotted Punch - 0P1

 Square or Slot Hole Size (W x L) (mm):
 14 x 30

 Punch Locating Diameter x Length
 Ø30 x 70mm

**Ex GST** 

Die Outside Body Diameter x Height

### **Description**

Punch and Dies are Manufactured by Sunrise in Taiwan using Hi -Grade Tool Steel imported from Japan.

The manufacturing process involves machining via hi tech CNC machines lathes & mills, vacuum heat treatment with multiple tempering at high temperatures before a final quality inspection/testing process all of which ensures an accurate, precise, durable & stable product.