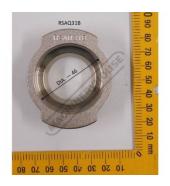

# P6101 - 14 x 30mm Slotted Punch

Hi -Grade Tool Steel Imported From Japan Ø30mm Locating Diameter

 \$120.00
 \$132.00

 ORDER CODE:
 P6101

 Shape - Type:
 Slotted Punch - 0P1

 Square or Slot Hole Size (W x L) (mm):
 14 x 30

 Punch Locating Diameter x Length
 Ø30 x 70mm

**Ex GST** 

Die Outside Body Diameter x Height

# **Specific Features**

Top View