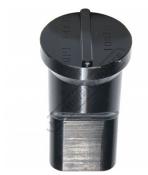

**

- PLEASE NOTE FOLLOWING RECOMMENDATIONS WHEN SELECTING DIE CLEARANCE:
- Material Thickness 2 ~ 4mm = Die Clearance 0.2mm
- Material Thickness 4 ~ 9.5mm = Die Clearance 0.7mm
- Material Thickness 10 ~ 14.5mm = Die Clearance 1.2mm
- Material Thickness 15 ~ 19.5mm = Die Clearance 1.7mm
- Material Thickness 20 ~ 24mm = Die Clearance 2.2mm

### **Optional Accessories**

- Please Note: Slotted punch requires a sleeve to fit on current Sunrise machines
- Models IW-45MQ. IW-45K, IW-60H requires (PP630A)
- Models IW-60S/SD, IW-80S/SD IW-100S/SD, IW-125S/SD, IW-165S/SD requires (PP630)



**Product Brochure For P6101** 

Sydney: (02) 9890 9111 Brisbane: (07) 3715 2200 Melbourne: (03) 9212 4422 Perth: (08) 9373 9999

sales@machineryhouse.com.au www.machineryhouse.com.au

# **Specific Features**



Top View

## **Recommended Accessories**

P6102 14.7 x 30.7mm Slotted Die P6103 15.2 x 31.2mm Slotted Die PP630A QUICK CHANGE ADAPTOR 30MM PP630 QUICK CHANGE ADAPTOR 30MM









PP705 DIE REDUCING BUSH

PP0016
DIE RING SPACER