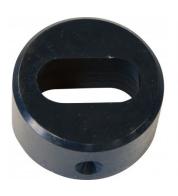

## **Recommended Accessories**

P6102 14.7 x 30.7mm Slotted Die P6103 15.2 x 31.2mm Slotted Die PP630A QUICK CHANGE ADAPTOR 30MM PP630 QUICK CHANGE ADAPTOR 30MM

PP705 DIE REDUCING BUSH

PP0016
DIE RING SPACER