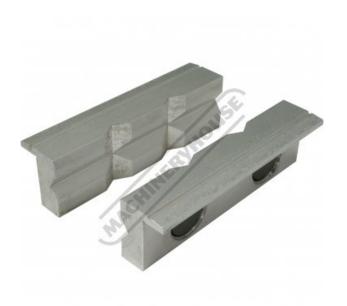

# V0537 - Aluminium Magnetic Soft Jaws

Aluminium Prism Face 100mm

|             | \$16.00 | \$17.60 |           |
|-------------|---------|---------|-----------|
| ORDER CODE: |         |         | V0537     |
| Size (mm):  |         |         | 100       |
| Jaw Type:   |         |         | Aluminium |

### Description

Prism face aluminium soft jaws come with 2 magnetic tabs to ensure jaws remain fixed to the vice

#### **Features**

- Easy to use. Simply place over existing jaws Protects work piece from scoring or marking 2 Magnetic tabs holds jaws in place Supplied as a pair