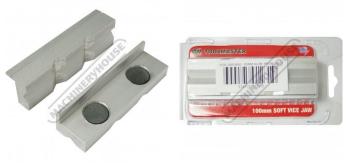

#### **Features**

- Easy to use. Simply place over existing jaws Protects work piece from scoring or marking 2 Magnetic tabs holds jaws in place Supplied as a pair

### **Specific Features**

2xMagnets

Packaging