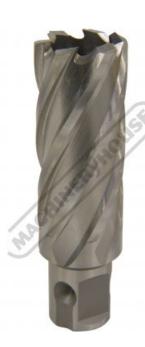

# D9562 - HSS Drill Broach Cutter

Suits Toolmaster Magnetic Base Drills Ø25 x 50mm Capacity

| Ex                     | GST  | Inc GST |            |
|------------------------|------|---------|------------|
| \$70                   | 0.00 | \$77.00 |            |
| ORDER CODE:            |      |         | D9562      |
| Brand:                 |      |         | Toolmaster |
| Drill Diameter (mm):   |      |         | Ø25        |
| Drill Depth (mm):      |      |         | 50         |
| Countersink / Chamfer: |      |         | ~          |
| Shank Diameter (mm):   |      |         | Ø19        |
| Pin Diameter (mm):     |      |         | Ø6.35      |

#### Description

Ultra hardened High Speed Steel Universal Broach Cutter, designed to be used with a Magnetic Base Drill; where a quick and portable solution is required when drilling into Cast Iron, Cast Steel, Carbon Steel, Alloy Steel, Stainless Steel, Copper or Aluminium.

### **Features**

- Made of Quality, ultra hardened High Speed Steel Single pass cutting does not need a pilot hole Produces less swarf than conventional drilling •

- Cuts only thin width from outer edge of the hole, reducing drilling time
- Ø19mm universal shank to fit most magnetic base drills • • Also fits into most quick change systems