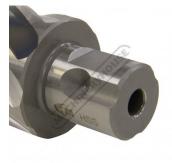

# D9562 - HSS Drill Broach Cutter

Suits Toolmaster Magnetic Base Drills Ø25 x 50mm Capacity

| Ex                     | GST  | Inc GST |            |
|------------------------|------|---------|------------|
| \$70                   | 0.00 | \$77.00 |            |
| ORDER CODE:            |      |         | D9562      |
| Brand:                 |      |         | Toolmaster |
| Drill Diameter (mm):   |      |         | Ø25        |
| Drill Depth (mm):      |      |         | 50         |
| Countersink / Chamfer: |      |         | ~          |
| Shank Diameter (mm):   |      |         | Ø19        |
| Pin Diameter (mm):     |      |         | Ø6.35      |

#### Description

Ultra hardened High Speed Steel Universal Broach Cutter, designed to be used with a Magnetic Base Drill; where a quick and portable solution is required when drilling into Cast Iron, Cast Steel, Carbon Steel, Alloy Steel, Stainless Steel, Copper or Aluminium.

### **Features**

- Made of Quality, ultra hardened High Speed Steel Single pass cutting does not need a pilot hole Produces less swarf than conventional drilling •

- Cuts only thin width from outer edge of the hole, reducing drilling time
- Ø19mm universal shank to fit most magnetic base drills • • Also fits into most quick change systems

## **Specific Features**

Cutting Edge

Universal Shank

Universal Shank Rear Side

Universal Shank Rear View