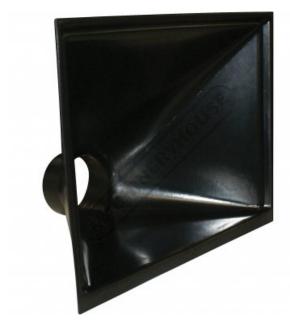

# DCA-100BG - Wood Lathe - Dust Chute - Big Gulp

Ø100mm

410 x 320mm Inlet

#### **Features**

- Suits wood lathes
- Dust chute big gulp with Ø100mm outlet Constructed out of rugged PVC