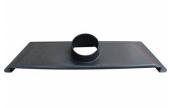

# DCA-100BG - Wood Lathe - Dust Chute - Big Gulp

Ø100mm

410 x 320mm Inlet

#### **Features**

- Suits wood lathes
- Dust chute big gulp with Ø100mm outlet Constructed out of rugged PVC