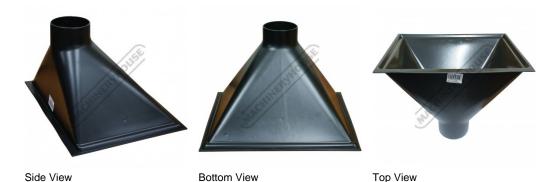

# DCA-100BG - Wood Lathe - Dust Chute - Big Gulp

Ø100mm

410 x 320mm Inlet

#### **Features**

- Suits wood lathes
- Dust chute big gulp with Ø100mm outlet Constructed out of rugged PVC