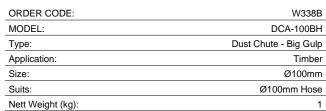

# DCA-100BG - Wood Lathe - Dust Chute - Big Gulp

Ø100mm

410 x 320mm Inlet

#### **Features**

- Suits wood lathes
- Dust chute big gulp with Ø100mm outlet Constructed out of rugged PVC