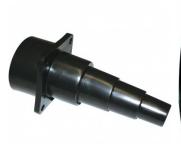

# DCA-100BG - Wood Lathe - Dust Chute - Big Gulp

Ø100mm

410 x 320mm Inlet

#### **Features**

- Suits wood lathes
- Dust chute big gulp with Ø100mm outlet Constructed out of rugged PVC