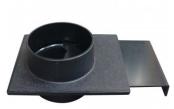

# DCA-100BG - Wood Lathe - Dust Chute - Big Gulp

Ø100mm

410 x 320mm Inlet

#### **Features**

- Suits wood lathes
- Dust chute big gulp with Ø100mm outlet Constructed out of rugged PVC

### Product Brochure For W338B

W338A

Wood Lathe - Dust Chute Hood

W382

Swivel Head Wood Lathe

W384

Swivel Head Wood Lathe

K021