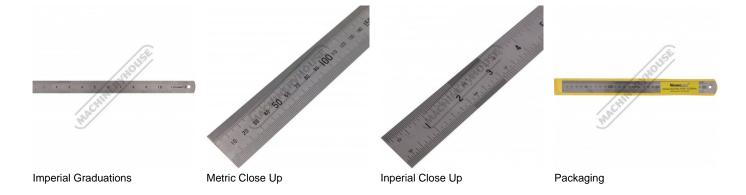

## 70-621 - Steel Rule

300mm/12"

| HOUSE  |         |
|--------|---------|
| 50 100 | = 200 O |
| HADC   |         |
|        |         |

\$9.00 \$9.90 ORDER CODE: Q621 Size (mm / inch): 300mm / 12" Rule Graduations - Metric (mm): 0.5mm & 1mm

**Ex GST** 

Rule Graduations - Imperial:

Dimensions (L x W x H) (mm):

Measumex

## **Features**

- Easy to read graduations
- Metric graduations on one side and imperial graduations on the reverse side Rust and wear resistant for durability
  Made of hardened & tempered stainless steel with satin chrome finish Supplied in plastic pouch