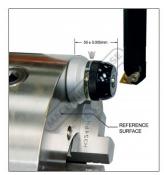

is Pre-Set Height Gauge - Electronic

50mm Height

Red Light Illuminates When Tool Reaches Pre-Setter



\$250.00 \$275.00 ORDER CODE: M691 Electronic - Light Display Type: Height (mm): Range (mm): Length (L) (mm):

Ex GST

Width (W) (mm): Height (H) (mm): Nett Weight (kg):









### Description

Electronic Z-Axis height pre-setter for setting tools on CNC machines

#### **Features**

- Magnetic base for easy set-up Height can be micro-adjusted and audited with gauge block Red light illuminates when the tool touches the pre-setter Accuracy within 0.005mm Supplied in wooden case



## Product Brochure For M691

Sydney: (02) 9890 9111 Brisbane: (07) 3715 2200 Melbourne: (03) 9212 4422 Perth: (08) 9373 9999

sales@machineryhouse.com.au www.machineryhouse.com.au

### **Specific Features**





Insert 1 Insert 2