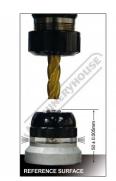

Pre-Set Height Gauge - Electronic

50mm Height

Red Light Illuminates When Tool Reaches Pre-Setter



\$250.00 \$275.00 ORDER CODE: M691 Electronic - Light Display Type: Height (mm): Range (mm): Length (L) (mm):

Ex GST

Width (W) (mm): Height (H) (mm): Nett Weight (kg):









### Description

Electronic Z-Axis height pre-setter for setting tools on CNC machines

#### **Features**

- Magnetic base for easy set-up Height can be micro-adjusted and audited with gauge block Red light illuminates when the tool touches the pre-setter Accuracy within 0.005mm Supplied in wooden case



## Product Brochure For M691

Sydney: (02) 9890 9111 Brisbane: (07) 3715 2200 Melbourne: (03) 9212 4422 Perth: (08) 9373 9999

sales@machineryhouse.com.au www.machineryhouse.com.au

### **Specific Features**





Insert 1 Insert 2