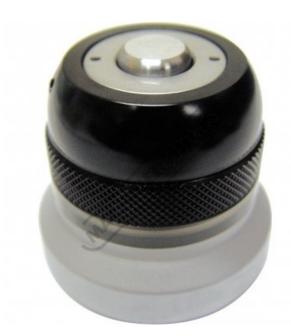

# ZOP-50 - Z Axis Pre-Set Height Gauge - Electronic

50mm Height

Red Light Illuminates When Tool Reaches Pre-Setter

\$250.00 \$275.00 ORDER CODE: M691 Electronic - Light Display Type: Height (mm): Range (mm): Length (L) (mm):

### Description

Electronic Z-Axis height pre-setter for setting tools on CNC machines

#### **Features**

- Magnetic base for easy set-up Height can be micro-adjusted and audited with gauge block Red light illuminates when the tool touches the pre-setter Accuracy within 0.005mm Supplied in wooden case