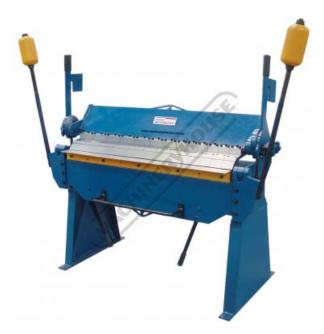

## PB-420 - Manual Panbrake

1250 x 2.0mm Mild Steel Bending Capacity Removable Individual Bending Fingers

\$3,450.00 \$3,795.00 ORDER CODE: S255 MODEL: PB-420 Bending Capacity - Mild Steel (mm): 2 Material Length Capacity (mm): 1250

## **Features**

- "NO BULL CAPACITY" Australian Tested & Rated To True Working Capacity
- Segmented top blade

- Segmented top blade
  Clamping blade has adjustments for clamping pressure and materials thickness
  Heavy duty steel fabricated construction
  Adjustable clamping pressure beam and apron to prevent distortion during bending
  Removable individual bending fingers for pans or boxes
  Mild steel capacity is rated on hot rolled material with 250MPA