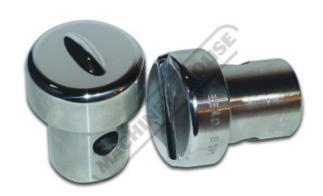

# 1005968 - Power Hammer Beading Set

3/8" (9.525mm) bead

| \$900.00    | \$990.00 |
|-------------|----------|
| ORDER CODE: |          |
| HORE        |          |

**Ex GST** 

| ORDER CODE:                | B8946                    |
|----------------------------|--------------------------|
| MODEL:                     | PHD-BDS-0375             |
| Part Number:               | 1005968                  |
| Type:                      | Power Hammer Beading Set |
| Face Diameter (inch / mm): | 2" (50.8mm)              |
| Size (inch / mm):          | 3/8" (9.525mm) bead      |
| Shank Size (mm):           | ~                        |

## Description

3/8" (9.525mm) beading set (two dies) to be used on the PH-19, PH-19VS and MH-19

### **Features**

- 3/8" (9.525mm) power hammer beading set 2" (50.8mm) face diameter Machined from high quality S7 Tool Steel Hardened Fits Baileigh Power Hammers

#### Includes

3/8" (9.525mm) beading die set (Upper and Lower)

Product Brochure For B8946

Sydney: (02) 9890 9111 Brisbane: (07) 3715 2200 Melbourne: (03) 9212 4422 Perth: (08) 9373 9999

sales@machineryhouse.com.au www.machineryhouse.com.au