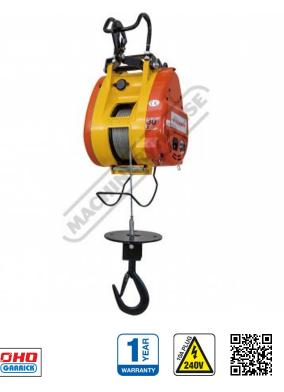

# TBH250 - Compact Wire Rope Hoist

250kg Lifting Capacity 30 Metre Lifting Height

| Ex GST     | Inc GST    |
|------------|------------|
| \$1,250.00 | \$1,375.00 |

| ORDER CODE:                     | H257   |
|---------------------------------|--------|
| Model:                          | TBH250 |
| Brand:                          | ТОНО   |
| Lifting Capacity (kg):          | 250    |
| Lifting Height (Metre):         | 30     |
| Speed (m/min):                  | 19     |
| Pendant Control Length (Metre): | 10     |
| Wire Rope Diameter (mm):        | 5      |
| Motor Output (kW):              | 1.5    |
| Voltage (V):                    | 240    |
| Nett Weight (kg):               | 22     |

### Description

Designed for use on building sites and multi-storey units, these compact electric rope hoists are also suitable for a wide range of applications in warehouses, storage areas, factories, etc.

#### **Features**

- •
- Light weight and compact design allowing for easy installation Automatic upper limit switch, when rope disc touches the limit arm, hoisting is automatically stopped
- Lower overwind limit switch
- Dynamic and mechanical brake providing instant and safe braking Convenient 240 volt/single phase power supply Sensor arm automatically stops motor if the wire rope is under-wound Wire rope with 360° weighted hook with safety latch
- •
- Supplied with 3 metre power lead and industry plug & 10 metre heavy duty IP65 waterproof pendant control
- Complies with AS/NZS 1418.2 standard .