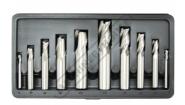

## M3301 - Metric HSS Slot Drill & End Mill Set - 10 Piece

Ø6 - Ø20mm

Ex GST Inc GST \$110.00 \$121.00

| ORDER CODE:              | M3301              |
|--------------------------|--------------------|
| Type:                    | Metric             |
| Grade:                   | HSS                |
| Pieces in Set (No.):     | 10                 |
| Slot Drills (mm / inch): | 6,10, 12, 16, 20mm |
| End Mills (mm / inch):   | 6,10, 12, 16, 20mm |
| Shank Size (mm / inch):  | ~                  |