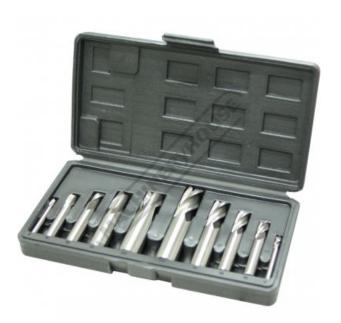

## M3301 - Metric HSS Slot Drill & End Mill Set - 10 Piece

Ø6 - Ø20mm

Ex GST Inc GST \$110.00 \$121.00

| ORDER CODE:              | M3301              |
|--------------------------|--------------------|
| Type:                    | Metric             |
| Grade:                   | HSS                |
| Pieces in Set (No.):     | 10                 |
| Slot Drills (mm / inch): | 6,10, 12, 16, 20mm |
| End Mills (mm / inch):   | 6,10, 12, 16, 20mm |
| Shank Size (mm / inch):  | ~                  |

## **Specific Features**

In Case

Case