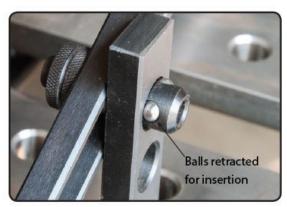

Insert the Ball Lock Bolt over the fixturing element to be mounted on the tabletop. Turn the knurled head with your hands, for initial positioning. The Ball Lock Bolt system consists of three locking steel balls in the bolt shank that move outward to lock against the bottom chamfer of the table plate, pulling the fixture components securely downward and tightening them in place.

- Ball Lock Bolts are an essential component in modular fixturing.
   When engaged (tightened) three steel locking balls move outward to lock underneath the table, securely attaching fixturing elements to the table with downward pressure.
- Use Ball Lock Bolts to fasten elements to the tabletop, or to Economy Clamping Squares, or Right Angle Brackets.