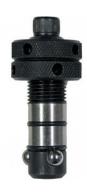

Insert the Ball Lock Bolt over the fixturing element to be mounted on the tabletop. Turn the knurled head with your hands, for initial positioning. The Ball Lock Bolt system consists of three locking steel balls in the bolt shank that move outward to lock against the bottom chamfer of the table plate, pulling the fixture components securely downward and tightening them in place.

Once all the Bolts are positioned as required, tighten the socket head screw top of the bolts with a hex wrench. Ball Lock Bolts also release quickly, from the Bolt top, with a turn of your hex wrench. The automatic, and quick-locking feature of the Ball Lock Bolts translates into savings in time and effort.

- Ball Lock Bolts are an essential component in modular fixturing.
   When engaged (tightened) three steel locking balls move outward to lock underneath the table, securely attaching fixturing elements to the table with downward pressure.
- Use Ball Lock Bolts to fasten elements to the tabletop, or to Economy Clamping Squares, or Right Angle Brackets.

# **Specific Features**

Ball Lock Bolts are an essential component in modular fixturing When engaged dightered three steel locking balls move outward to box undermeath the table Use Ball Lock Bolts basen elements to the babletop or to economy damping squares or right angle brackets Efficient way of fastening fixture elements