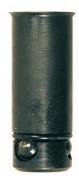

## T65015 - BuildPro Ball Lock Bolt

Fixed Length

For connecting an Accessorie to the Tabletop - 28mm Capacity

Inc GST **Ex GST** \$38.50 \$35.00

| ORDER CODE:                      | W08042                                                                   |
|----------------------------------|--------------------------------------------------------------------------|
| MODEL:                           | T65015                                                                   |
| Type:                            | BuildPro - Fixed Length & Ball<br>Lock Bolt & Connect Access to<br>Table |
| Table Height with Stand (mm):    | ~                                                                        |
| Suits Table Size:                | ~                                                                        |
| Material Finish:                 | ~                                                                        |
| Clamping Capacity:               | 28mm                                                                     |
| Locking Handle - Pivot Movement: | ~                                                                        |
| Clamp Bar - Pivot Movement:      | ~                                                                        |
| Plunger Travel (mm):             | ~                                                                        |
| Throat Depth (mm):               | ~                                                                        |
| Opening (mm):                    | ~                                                                        |
| Size:                            | ~                                                                        |
| Quantity Per Pack (No.):         | 1                                                                        |
| Thread:                          | ~                                                                        |
| Number of Holes (No.):           | ~                                                                        |
| Slot Length (mm):                | ~                                                                        |
| Magnet Clamp Angle (deg):        | ~                                                                        |
| Pull Force (kg):                 | ~                                                                        |
| Clamping Force (kg):             | ~                                                                        |
| Suits:                           | ~                                                                        |
| Over all Length:                 | ~                                                                        |
| Nett Weight (kg):                | 0.08                                                                     |

#### Description

An essential component in Modular Fixturing!

Ball Lock Bolts are a time-saving, efficient, and handy method of fastening fixture elements to the BuildPro® Tabletop, especially in tight spaces, and hard-to-reach areas of the tabletop. The quick-setting Ball Lock Bolts provide accurate locating and clamping at the same time.

#### **Features**

- For connecting an accessory to the tabletop, 28mm capacity
- 6mm Hex Wrench Size

#### Includes

1 x T65015 Ball Lock Bolt