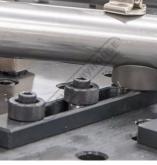

Insert the Ball Lock Bolt over the fixturing element to be mounted on the tabletop. Turn the knurled head with your hands, for initial positioning. The Ball Lock Bolt system consists of three locking steel balls in the bolt shank that move outward to lock against the bottom chamfer of the table plate, pulling the fixture components securely downward and tightening them in place.

Once all the Bolts are positioned as required, tighten the socket head screw top of the bolts with a hex wrench. Ball Lock Bolts also release quickly, from the Bolt top, with a turn of your hex wrench. The automatic, and quick-locking feature of the Ball Lock Bolts translates into savings in time and effort.

- Ball Lock Bolts are an essential component in modular fixturing.
   When engaged (tightened) three steel locking balls move outward to lock underneath the table, securely attaching fixturing elements to the table with downward pressure.
- Use Ball Lock Bolts to fasten elements to the tabletop, or to Economy Clamping Squares, or Right Angle Brackets.