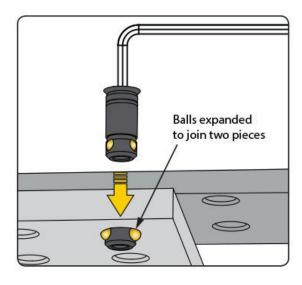

Insert the Ball Lock Bolt over the fixturing element to be mounted on the tabletop. Turn the knurled head with your hands, for initial positioning. The Ball Lock Bolt system consists of three locking steel balls in the bolt shank that move outward to lock against the bottom chamfer of the table plate, pulling the fixture components securely downward and tightening them in place.

Once all the Bolts are positioned as required, tighten the socket head screw top of the bolts with a hex wrench. Ball Lock Bolts also release quickly, from the Bolt top, with a turn of your hex wrench. The automatic, and quick-locking feature of the Ball Lock Bolts translates into savings in time and effort.

- Ball Lock Bolts are an essential component in modular fixturing.
   When engaged (tightened) three steel locking balls move outward to lock underneath the table, securely attaching fixturing elements to the table with downward pressure.
- Use Ball Lock Bolts to fasten elements to the tabletop, or to Economy Clamping Squares, or Right Angle Brackets.