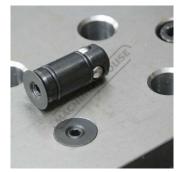

#### Description

An essential component in Modular Fixturing!

Ball Lock Bolts are a time-saving, efficient, and handy method of fastening fixture elements to the BuildPro® Tabletop, especially in tight spaces, and hard-to-reach areas of the tabletop. The quick-setting Ball Lock Bolts provide accurate locating and clamping at the same time.

#### Includes

1 x T65015 Ball Lock Bolt