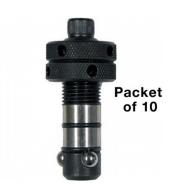

Insert the Ball Lock Bolt over the fixturing element to be mounted on the tabletop. Turn the knurled head with your hands, for initial positioning. The Ball Lock Bolt system consists of three locking steel balls in the bolt shank that move outward to lock against the bottom chamfer of the table plate, pulling the fixture components securely downward and tightening them in place.

Once all the Bolts are positioned as required, tighten the socket head screw top of the bolts with a hex wrench. Ball Lock Bolts also release quickly, from the Bolt top, with a turn of your hex wrench. The automatic, and quick-locking feature of the Ball Lock Bolts translates into savings in time and effort.

- Ball Lock Bolts are an essential component in modular fixturing.
   When engaged (tightened) three steel locking balls move outward to lock underneath the table, securely attaching fixturing elements to the table with downward pressure.
- Use Ball Lock Bolts to fasten elements to the tabletop, or to Economy Clamping Squares, or Right Angle Brackets.