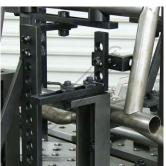

The very practical, modular design of the BuildPro® Table makes it easy to set-up and tear down for job at hand, big or small. Save time and money by holding, positioning and locating quickly and easily with a wide variety of BuildPro® clamps and accessories.

All BuildPro® Tables have 16mm thick steel plate with Ø16mm holes in a 50mm grid pattern. All tables, except BuildPro® MAX, have 40mm slots between plates.