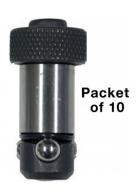

## T65015 - BuildPro Ball Lock Bolt

Fixed Length

For connecting an Accessorie to the Tabletop - 28mm Capacity

Inc GST **Ex GST** \$38.50 \$35.00

| ORDER CODE:                      | W08042                                                                   |
|----------------------------------|--------------------------------------------------------------------------|
| MODEL:                           | T65015                                                                   |
| Type:                            | BuildPro - Fixed Length & Ball<br>Lock Bolt & Connect Access to<br>Table |
| Table Height with Stand (mm):    | ~                                                                        |
| Suits Table Size:                | ~                                                                        |
| Material Finish:                 | ~                                                                        |
| Clamping Capacity:               | 28mm                                                                     |
| Locking Handle - Pivot Movement: | ~                                                                        |
| Clamp Bar - Pivot Movement:      | ~                                                                        |
| Plunger Travel (mm):             | ~                                                                        |
| Throat Depth (mm):               | ~                                                                        |
| Opening (mm):                    | ~                                                                        |
| Size:                            | ~                                                                        |
| Quantity Per Pack (No.):         | 1                                                                        |
| Thread:                          | ~                                                                        |
| Number of Holes (No.):           | ~                                                                        |
| Slot Length (mm):                | ~                                                                        |
| Magnet Clamp Angle (deg):        | ~                                                                        |
| Pull Force (kg):                 | ~                                                                        |
| Clamping Force (kg):             | ~                                                                        |
| Suits:                           | ~                                                                        |
| Over all Length:                 | ~                                                                        |
| Nett Weight (kg):                | 0.08                                                                     |

#### **Features**

- For connecting an accessory to the tabletop, 28mm capacity
- 6mm Hex Wrench Size

#### Includes

1 x T65015 Ball Lock Bolt