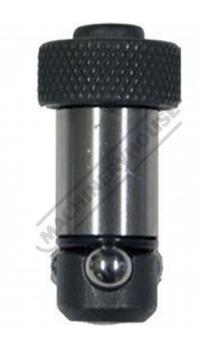

## T65015 - BuildPro Ball Lock Bolt

Fixed Length

For connecting an Accessorie to the Tabletop - 28mm Capacity

Inc GST **Ex GST** \$38.50 \$35.00

| ORDER CODE:                      | W08042                                                                   |
|----------------------------------|--------------------------------------------------------------------------|
| MODEL:                           | T65015                                                                   |
| Type:                            | BuildPro - Fixed Length & Ball<br>Lock Bolt & Connect Access to<br>Table |
| Table Height with Stand (mm):    | ~                                                                        |
| Suits Table Size:                | ~                                                                        |
| Material Finish:                 | ~                                                                        |
| Clamping Capacity:               | 28mm                                                                     |
| Locking Handle - Pivot Movement: | ~                                                                        |
| Clamp Bar - Pivot Movement:      | ~                                                                        |
| Plunger Travel (mm):             | ~                                                                        |
| Throat Depth (mm):               | ~                                                                        |
| Opening (mm):                    | ~                                                                        |
| Size:                            | ~                                                                        |
| Quantity Per Pack (No.):         | 1                                                                        |
| Thread:                          | ~                                                                        |
| Number of Holes (No.):           | ~                                                                        |
| Slot Length (mm):                | ~                                                                        |
| Magnet Clamp Angle (deg):        | ~                                                                        |
| Pull Force (kg):                 | ~                                                                        |
| Clamping Force (kg):             | ~                                                                        |
| Suits:                           | ~                                                                        |
| Over all Length:                 | ~                                                                        |
| Nett Weight (kg):                | 0.08                                                                     |

#### Description

An essential component in Modular Fixturing!

Ball Lock Bolts are a time-saving, efficient, and handy method of fastening fixture elements to the BuildPro® Tabletop, especially in tight spaces, and hard-to-reach areas of the tabletop. The quick-setting Ball Lock Bolts provide accurate locating and clamping at the same time.

#### Includes

1 x T65015 Ball Lock Bolt