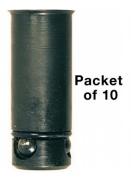

## T65015 - BuildPro Ball Lock Bolt

Fixed Length

For connecting an Accessorie to the Tabletop - 28mm Capacity

Inc GST **Ex GST** \$38.50 \$35.00

| ORDER CODE:                      | W08042                                                                   |
|----------------------------------|--------------------------------------------------------------------------|
| MODEL:                           | T65015                                                                   |
| Type:                            | BuildPro - Fixed Length & Ball<br>Lock Bolt & Connect Access to<br>Table |
| Table Height with Stand (mm):    | ~                                                                        |
| Suits Table Size:                | ~                                                                        |
| Material Finish:                 | ~                                                                        |
| Clamping Capacity:               | 28mm                                                                     |
| Locking Handle - Pivot Movement: | ~                                                                        |
| Clamp Bar - Pivot Movement:      | ~                                                                        |
| Plunger Travel (mm):             | ~                                                                        |
| Throat Depth (mm):               | ~                                                                        |
| Opening (mm):                    | ~                                                                        |
| Size:                            | ~                                                                        |
| Quantity Per Pack (No.):         | 1                                                                        |
| Thread:                          | ~                                                                        |
| Number of Holes (No.):           | ~                                                                        |
| Slot Length (mm):                | ~                                                                        |
| Magnet Clamp Angle (deg):        | ~                                                                        |
| Pull Force (kg):                 | ~                                                                        |
| Clamping Force (kg):             | ~                                                                        |
| Suits:                           | ~                                                                        |
| Over all Length:                 | ~                                                                        |
| Nett Weight (kg):                | 0.08                                                                     |

#### Includes

1 x T65015 Ball Lock Bolt