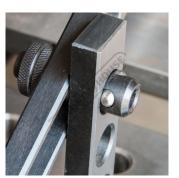

#### Description

An essential component in Modular Fixturing!

Ball Lock Bolts are a time-saving, efficient, and handy method of fastening fixture elements to the BuildPro® Tabletop, especially in tight spaces, and hard-to-reach areas of the tabletop. The quick-setting Ball Lock Bolts provide accurate locating and clamping at the same time.

Insert the Ball Lock Bolt over the fixturing element to be mounted on the tabletop. Turn the knurled head with your hands, for initial positioning. The Ball Lock Bolt system consists of three locking steel balls in the bolt shank that move outward to lock against the bottom chamfer of the table plate, pulling the fixture components securely downward and tightening them in place.

- Ball Lock Bolts are an essential component in modular fixturing.
   When engaged (tightened) three steel locking balls move outward to lock underneath the table, securely attaching fixturing elements to the table with downward pressure.
- Use Ball Lock Bolts to fasten elements to the tabletop, or to Economy Clamping Squares, or Right Angle Brackets.