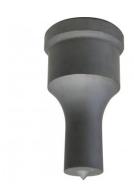

| Ø27.2 |
| Pack Quantity (No.):     | ·       | 1     |

**Ex GST** 







## **Description**

Punch and Dies are Manufactured by Sunrise in Taiwan using Hi -Grade Tool Steel imported from Japan.

The manufacturing process involves machining via hi tech CNC machines lathes & mills, vacuum heat treatment with multiple tempering at high temperatures before a final quality inspection/testing process all of which ensures an accurate, precise, durable & stable product.

## **Optional Accessories**

· Other sizes and shapes available on request



Product Brochure For P727B

Sydney: (02) 9890 9111 Brisbane: (07) 3715 2200 Melbourne: (03) 9212 4422 Perth: (08) 9373 9999

sales@machineryhouse.com.au www.machineryhouse.com.au

## **Recommended Accessories**

P727 Ø27mm Round Punch - RPN1