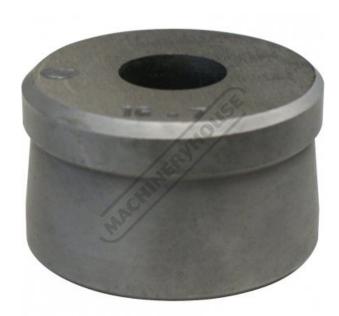

## P727B - Ø27.2mm Round Die - RDN1

Hi -Grade Tool Steel Imported From Japan

| \$50.00                  | \$55.00 |       |
|--------------------------|---------|-------|
| ORDER CODE:              |         | P727B |
| MODEL:                   |         | RDN1  |
| Туре:                    |         | Die   |
| Punch Diameter (D) (mm): |         | ~     |
| Die Diameter (D) (mm):   |         | Ø27.2 |
| Pack Quantity (No.):     | ·       | 1     |

## **Description**

Punch and Dies are Manufactured by Sunrise in Taiwan using Hi -Grade Tool Steel imported from Japan.

The manufacturing process involves machining via hi tech CNC machines lathes & mills, vacuum heat treatment with multiple tempering at high temperatures before a final quality inspection/testing process all of which ensures an accurate, precise, durable & stable product.