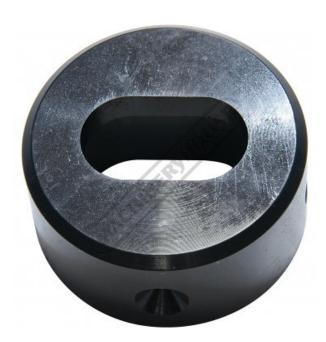

## P6097 - 15.2 x 26.2mm Slotted Die

Hi -Grade Tool Steel Imported From Japan Ø45mm Outside Body Diameter

#### Back In Stock Soon

Ex GST Inc GST \$100.00

| ORDER CODE:                              | P6097             |
|------------------------------------------|-------------------|
| Shape - Type:                            | Slotted Die - 0D1 |
| Square or Slot Hole Size (W x L) (mm):   | 15.2 x 26.2       |
| Punch Locating Diameter x Length (mm):   | ~                 |
| Die Outside Body Diameter x Height (mm): | Ø45 x 22.5mm      |

# **Specific Features**

**Bottom View** 