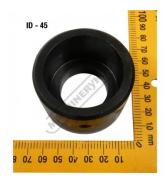

### **Optional Accessories**

• Please Note: Slotted die requires a Die Adaptor Sleeve (PP705) & Spacer Ring (PP0016) to fit on current Sunrise machines

Product Brochure For P6097

Sydney: (02) 9890 9111 Brisbane: (07) 3715 2200 Melbourne: (03) 9212 4422 Perth: (08) 9373 9999

### **Recommended Accessories**

PP705
DIE REDUCING BUSH

PP0016 DIE RING SPACER