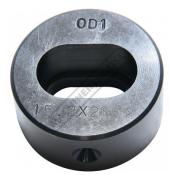

## P6097 - 15.2 x 26.2mm Slotted Die

Hi -Grade Tool Steel Imported From Japan Ø45mm Outside Body Diameter

#### Back In Stock Soon

Ex GST Inc GST \$100.00

| ORDER CODE:                              | P6097             |
|------------------------------------------|-------------------|
| Shape - Type:                            | Slotted Die - 0D1 |
| Square or Slot Hole Size (W x L) (mm):   | 15.2 x 26.2       |
| Punch Locating Diameter x Length (mm):   | ~                 |
| Die Outside Body Diameter x Height (mm): | Ø45 x 22.5mm      |