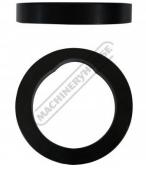

### **Optional Accessories**

• Please Note: Slotted die requires a Die Adaptor Sleeve (PP705) & Spacer Ring (PP0016) to fit on current Sunrise machines

Product Brochure For P6097

Sydney: (02) 9890 9111 Brisbane: (07) 3715 2200 Melbourne: (03) 9212 4422 Perth: (08) 9373 9999

### **Recommended Accessories**

PP705
DIE REDUCING BUSH

PP0016 DIE RING SPACER