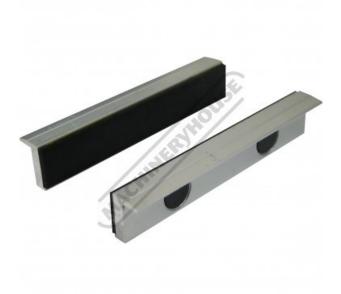

## V0536 - Aluminium Magnetic Soft Jaws

Rubber Face 150mm

| Ex GST  | Inc GST |
|---------|---------|
| \$18.00 | \$19.80 |

| ORDER CODE: | V0536       |
|-------------|-------------|
| Size (mm):  | 150         |
| Jaw Type:   | Aluminium   |
| Face Type:  | Rubber Face |

## Description

Rubber plain face aluminium soft jaws come with 2 magnetic tabs to ensure jaws remain fixed to the vice. Rubber face helps prevent your work piece from being marked.

## **Features**

- Easy to use. Simply place over existing jaws Protects work piece from scoring or marking 2 Magnetic tabs holds jaws in place
- Supplied as a pair

Product Brochure For V0536

Sydney: (02) 9890 9111 Brisbane: (07) 3715 2200 Melbourne: (03) 9212 4422 Perth: (08) 9373 9999