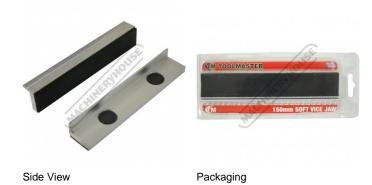

## V0536 - Aluminium Magnetic Soft Jaws

Rubber Face 150mm

| Ex GST  | Inc GST |
|---------|---------|
| \$18.00 | \$19.80 |

| ORDER CODE: | V0536       |
|-------------|-------------|
| Size (mm):  | 150         |
| Jaw Type:   | Aluminium   |
| Face Type:  | Rubber Face |

## Description

Rubber plain face aluminium soft jaws come with 2 magnetic tabs to ensure jaws remain fixed to the vice. Rubber face helps prevent your work piece from being marked.

## **Features**

- Easy to use. Simply place over existing jaws Protects work piece from scoring or marking 2 Magnetic tabs holds jaws in place
- Supplied as a pair

Product Brochure For V0536

Sydney: (02) 9890 9111 Brisbane: (07) 3715 2200 Melbourne: (03) 9212 4422 Perth: (08) 9373 9999