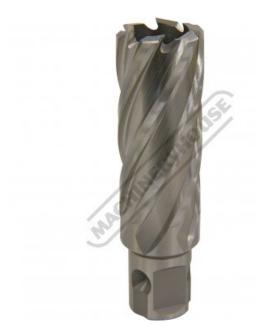

## D9560 - HSS Drill Broach Cutter

Suits Toolmaster Magnetic Base Drills Ø24 x 50mm Capacity

| \$65.00                | \$71.50 |            |
|------------------------|---------|------------|
| ORDER CODE:            |         | D9560      |
| Brand:                 |         | Toolmaster |
| Drill Diameter (mm):   |         | Ø24        |
| Drill Depth (mm):      |         | 50         |
| Countersink / Chamfer: |         | ~          |

# Description

Ultra hardened High Speed Steel Universal Broach Cutter, designed to be used with a Magnetic Base Drill; where a quick and portable solution is required when drilling into Cast Iron, Cast Steel, Carbon Steel, Alloy Steel, Stainless Steel, Copper or Aluminium.

#### **Features**

- Made of Quality, ultra hardened High Speed Steel
- Single pass cutting does not need a pilot hole Produces less swarf than conventional drilling
- Cuts only thin width from outer edge of the hole, reducing drilling time
- Ø19mm universal shank to fit most magnetic base drills
- Also fits into most quick change systems