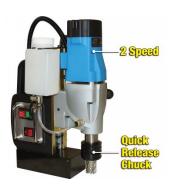

### **Recommended Accessories**

D9511 Broach Locating Pin -Toolmaster D9506 Portable Magnetic Drill - Low Profile D950 Portable Magnetic Drill D9508
Portable Magnetic Drill

D9507 Portable Magnetic Drill - 3MT