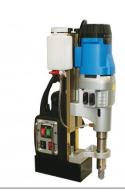

### **Recommended Accessories**

D9511 Broach Locating Pin -Toolmaster D9506 Portable Magnetic Drill - Low Profile D950 Portable Magnetic Drill D9508
Portable Magnetic Drill

D9507 Portable Magnetic Drill - 3MT