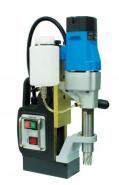

### **Recommended Accessories**

D9511 Broach Locating Pin -Toolmaster D9506 Portable Magnetic Drill - Low Profile D950 Portable Magnetic Drill D9508
Portable Magnetic Drill

D9507 Portable Magnetic Drill - 3MT