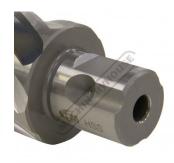

## D9560 - HSS Drill Broach Cutter

Suits Toolmaster Magnetic Base Drills Ø24 x 50mm Capacity

| \$65.00                | \$71.50 |            |
|------------------------|---------|------------|
| ORDER CODE:            |         | D9560      |
| Brand:                 |         | Toolmaster |
| Drill Diameter (mm):   |         | Ø24        |
| Drill Depth (mm):      |         | 50         |
| Countersink / Chamfer: |         | ~          |

**Ex GST** 

Shank Diameter (mm):

Pin Diameter (mm):

## **Specific Features**

Universal Shank

Universal Shank Rear Side

Universal Shank Rear View