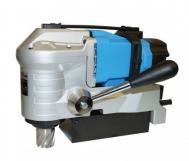

### **Recommended Accessories**

D9511 Broach Locating Pin -Toolmaster D9506 Portable Magnetic Drill - Low Profile D950 Portable Magnetic Drill D9508
Portable Magnetic Drill

D9507 Portable Magnetic Drill - 3MT