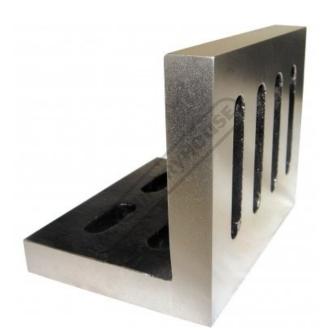

## M243 - Angle Plate - Precision Ground

150 x 125 x 112mm Open End

|             | Ex GST   | Inc GST  |             |
|-------------|----------|----------|-------------|
|             | \$110.00 | \$121.00 |             |
| ORDER CODE: |          |          | M243        |
| Туре:       |          |          | Open End    |
| Finich:     |          | Proci    | sion Ground |

| Finish:           | Precision Ground |
|-------------------|------------------|
| Length (mm):      | 150              |
| Width (mm):       | 125              |
| Height (mm):      | 112              |
| Nett Weight (kg): | 4.6              |

## Description

Manufactured from high quality close grain cast iron casting. Accurately machined, square and parallel to the outside face

## Features

- Flat and square accuracy within 0.025mm Ideal for machining, layout and inspection Machined slots for convenient clamping ٠
- •
- ٠ •
- Precision ground finish