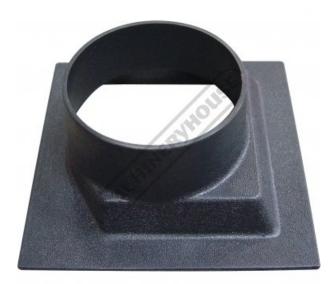

# DCA-100H - Dust Hose Universal Dust Hood

Ø100mm

|                 | Ex GST  | Inc GST            |     |
|-----------------|---------|--------------------|-----|
|                 | \$12.00 | \$13.20            |     |
| ORDER CODE:     |         | W33                | 8   |
| MODEL:          |         | DCA-100            | Н   |
| Туре:           |         | Universal Dust Hoo | d   |
| Application:    |         | Timbe              | er_ |
| Size:           |         | Ø100mr             | m   |
| Suits:          |         | Ø100mm Hos         | e   |
| Nett Weight (kg | ):      | 0.                 | .1  |

### **Features**

- 100mm Universal Dust Hood Constructed out of rugged PVC