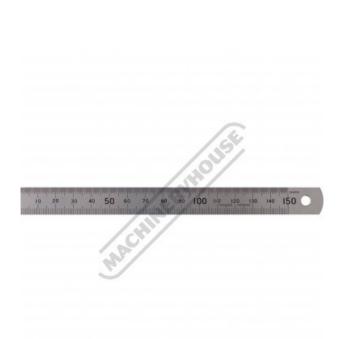

## 70-620 - Steel Rule

150mm/6"

Sydney: (02) 9890 9111 Brisbane: (07) 3715 2200 Melbourne: (03) 9212 4422 Perth: (08) 9373 9999

sales@machineryhouse.com.au www.machineryhouse.com.au

| Ex GST                          | Inc GST                      |
|---------------------------------|------------------------------|
| \$5.00                          | \$5.50                       |
| ORDER CODE:                     | Q620                         |
| Size (mm / inch):               | 150mm / 6"                   |
| Rule Graduations - Metric (mm): | 0.5mm & 1mm                  |
| Rule Graduations - Imperial:    | 32nds, 64ths, 16ths & & 8ths |
| Dimensions (L x W x H) (mm):    | 150 x 15 x 0.8               |

## **Features**

- •
- Easy to read graduations Metric graduations on one side and imperial graduations on the reverse side Rust and wear resistant for durability Made of hardened & tempered stainless steel with satin chrome finish Supplied in plastic pouch •
- •
- ٠
- •