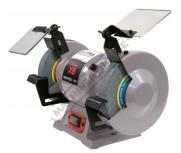

# X6 - Industrial Bench Grinder

Ø150mm Fine & Coarse Wheels 0.37kW - 0.5HP Motor Power

#### **Features**

- Full cast iron body and base
  Wider wheel guards allowing for safe use of wire wheels
  Fitted with eye shields and tool rests
  Dust proof cover switch
  M12 x 1.75mm spindle shaft
  25mm wide wheels

## **Specific Features**

Low View

Front View

Rear View

Adjustable Eye Sheilds and Tool Rests

Adjustable Eye Sheilds

Fine Aluminium Oxide Grinding Wheel Coarse Aluminium Oxide Grinding Wheel On Off Switch