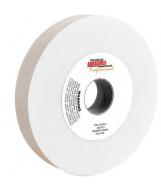

## **Product Brochure For G158**

G169

White - Alox Grinder Wheel

G187

Grinder Wire Wheel - Crimped

G323

**Grey Buffing Compound** 

G320