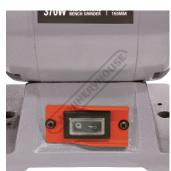

## **Specific Features**

Low View

Front View

Rear View

Adjustable Eye Sheilds and Tool Rests

Adjustable Eye Sheilds

Fine Aluminium Oxide Grinding Wheel Coarse Aluminium Oxide Grinding Wheel On Off Switch