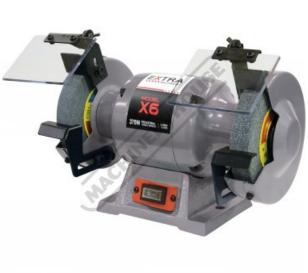

# X6 - Industrial Bench Grinder

Ø150mm Fine & Coarse Wheels 0.37kW - 0.5HP Motor Power

#### **Features**

- Full cast iron body and base
  Wider wheel guards allowing for safe use of wire wheels
  Fitted with eye shields and tool rests
  Dust proof cover switch
  M12 x 1.75mm spindle shaft
  25mm wide wheels

| Ex GST   | Inc GST  |
|----------|----------|
| \$140.00 | \$154.00 |

| ORDER CODE:                            | G158          |
|----------------------------------------|---------------|
| MODEL:                                 | X6            |
| Grinder Type (Bench / Pe):             | Bench         |
| Brand:                                 | EXTRA         |
| Grinding Wheel Diameter (mm):          | 150           |
| Grinding Wheel Width (mm):             | 25            |
| Wheel Grade (Type):                    | Fine & Coarse |
| Linishing Attachment (mm):             | Optional      |
| Disc Size (mm):                        | ~             |
| Spindle Shaft Thread Size (mm / Inch): | M12 x 1.75mm  |
| Includes:                              | ~             |
| Motor Power (kW / hp):                 | 0.37 / 0.5    |
| Voltage / Amperage (V / amp):          | 240 / 10      |
| Nett Weight (kg):                      | 11.5          |