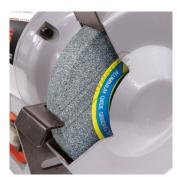

## **Specific Features**

Low View

Front View

Rear View

Adjustable Eye Sheilds and Tool Rests

Adjustable Eye Sheilds

Fine Aluminium Oxide Grinding Wheel Coarse Aluminium Oxide Grinding Wheel On Off Switch