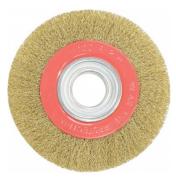

## **Product Brochure For G158**

G169

White - Alox Grinder Wheel

G187

Grinder Wire Wheel - Crimped

G323

**Grey Buffing Compound** 

G320