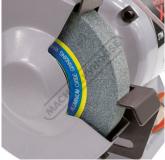

## **Specific Features**

Low View

Front View

Rear View

Adjustable Eye Sheilds and Tool Rests

Adjustable Eye Sheilds

Fine Aluminium Oxide Grinding Wheel Coarse Aluminium Oxide Grinding Wheel On Off Switch