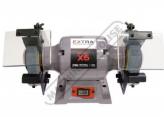

## **Specific Features**

Low View

Front View

Rear View

Adjustable Eye Sheilds and Tool Rests

Adjustable Eye Sheilds

Fine Aluminium Oxide Grinding Wheel Coarse Aluminium Oxide Grinding Wheel On Off Switch