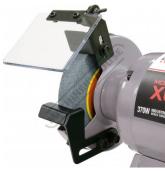

# X6 - Industrial Bench Grinder

Ø150mm Fine & Coarse Wheels 0.37kW - 0.5HP Motor Power

#### **Features**

- Full cast iron body and base
  Wider wheel guards allowing for safe use of wire wheels
  Fitted with eye shields and tool rests
  Dust proof cover switch
  M12 x 1.75mm spindle shaft
  25mm wide wheels

## **Specific Features**

Low View

Front View

Rear View

Adjustable Eye Sheilds and Tool Rests

Adjustable Eye Sheilds

Fine Aluminium Oxide Grinding Wheel Coarse Aluminium Oxide Grinding Wheel On Off Switch