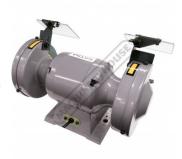

# X6 - Industrial Bench Grinder

Ø150mm Fine & Coarse Wheels 0.37kW - 0.5HP Motor Power

#### **Features**

- Full cast iron body and base
  Wider wheel guards allowing for safe use of wire wheels
  Fitted with eye shields and tool rests
  Dust proof cover switch
  M12 x 1.75mm spindle shaft
  25mm wide wheels