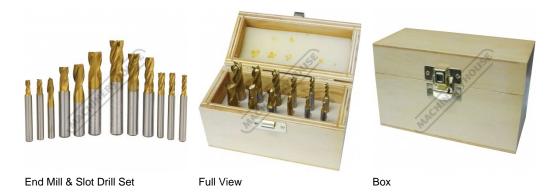

# M333 - Metric HSS Slot Drill & End Mill Set - 12 Piece

Ø4 -Ø12mm

| \$70.00                  | \$77.00               |
|--------------------------|-----------------------|
| ORDER CODE:              | M333                  |
| Туре:                    | Metric                |
| Grade:                   | HSS                   |
| Pieces in Set (No.):     | 12                    |
| Slot Drills (mm / inch): | 4, 5, 6, 8, 10, 12mm  |
| End Mills (mm / inch):   | 4, 5, 6, 8, 10, 12mm  |
| Shank Size (mm / inch):  | 6, 6, 6, 10, 10, 12mm |

## **Description**

Mill cutter set with a range of both slot drills and end mills. Suitable for hobby work and small workshops.

#### **Features**

• Manufactured from HSS, with a Tinite Coated finish.