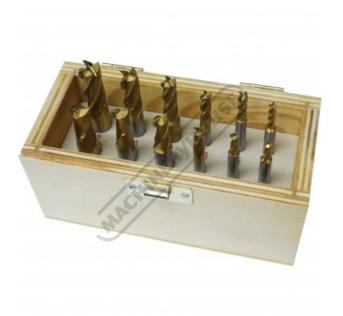

# M333 - Metric HSS Slot Drill & End Mill Set - 12 Piece

Ø4 -Ø12mm

| \$70.00                  | \$77.00               |
|--------------------------|-----------------------|
| ORDER CODE:              | M333                  |
| Туре:                    | Metric                |
| Grade:                   | HSS                   |
| Pieces in Set (No.):     | 12                    |
| Slot Drills (mm / inch): | 4, 5, 6, 8, 10, 12mm  |
| End Mills (mm / inch):   | 4, 5, 6, 8, 10, 12mm  |
| Shank Size (mm / inch):  | 6, 6, 6, 10, 10, 12mm |

## **Description**

Mill cutter set with a range of both slot drills and end mills. Suitable for hobby work and small workshops.

#### **Features**

• Manufactured from HSS, with a Tinite Coated finish.