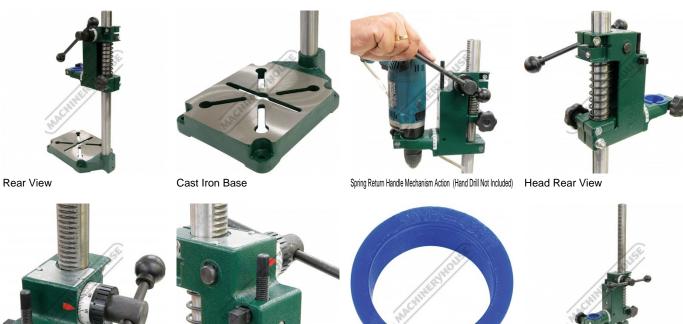

  Cast Iron Base 195 x 165mm solid cast iron base with five built in 10mm locating slots to allow for a vice to be securely and accurately held in place.
- Spring return drill head when activated via side locking knob
- Graduated drill depth dial & swivel head
- Swivel head rotates ±90° making this head very versatile
- Cast base has provision to directly secure it to your work bench
- Adjustable drilling handle location to suit your requirements 300mm height from base to drill head collar
- 500mm overall height

## **Specific Features**

Rack and Pinion Quill Mechanism

Drill Depth Stop Adjustment Screw 38mm Collar Reducer Insert

Head Full Down

Head Full Up