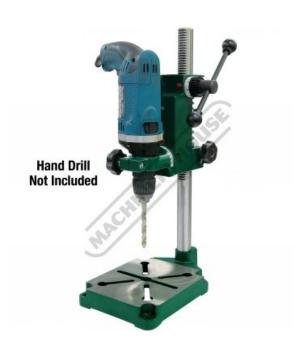

# DS-19 - Compact Power Drill Stand

Spring Return Drilling Head Suits Hand Power Drills with 38mm or 43mm collar

\$110.00 \$121.00 ORDER CODE: D585 MODEL: DS-19 Drilling Stroke (mm): 67 125 Throat Depth (mm):

### Description

The new Hafco DS-19 offers a premium quality entry-level drill stand for the home hobby market.

The most important part of any drill stand is the rise and fall mechanism.

Many machines have inferior systems. However, the DS19 features a precision manufactured rack and pinion rise and fall, with a solid precision ground column to provide steady, smooth and accurate movement.

#### **Features**

- Headstock Made from cast aluminium with a 43mm collar & reducing bush 38mm to accept most hand held drills in the market today and
- some small routers as well. For milling work with a router the head can be tilted to increase functionality.

  Cast Iron Base 195 x 165mm solid cast iron base with five built in 10mm locating slots to allow for a vice to be securely and accurately held in place.
- Spring return drill head when activated via side locking knob
- Graduated drill depth dial & swivel head
- Swivel head rotates ±90° making this head very versatile
- Cast base has provision to directly secure it to your work bench
- Adjustable drilling handle location to suit your requirements 300mm height from base to drill head collar
- 500mm overall height