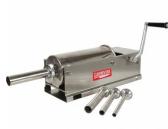

Sausage & Salami Filler / Stuffer 5 Litre - Stainless Steel

F340 Mince Mixer - Stainless Steel

F330

Electric Meat Mincer - Stainless Steel

F320

Meat & Bone Bench Band Saw -Stainless Steel