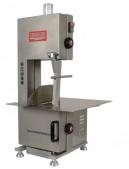

Sausage & Salami Filler / Stuffer 5 Litre - Stainless Steel

F340 Mince Mixer - Stainless Steel

F330

Electric Meat Mincer - Stainless Steel

F320

Meat & Bone Bench Band Saw -Stainless Steel