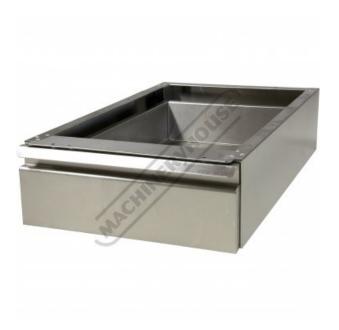

# SSD-1 - Stainless Steel Drawer - Mounts Under Bench

400 x 660 x 150mm Nylon Roller Bearing Slides

**Ex GST** Inc GST \$170.00 \$187.00

## **Description**

This 400 x 660 x x 150mm (LxWxH) stainless steel drawer adds more valuable storage to your work bench and it simply mounts to sub-frame underneath the bench top and secured by rivets.

#### **Features**

- 400 x 660 x 150mm (LxWxH)
- Manufactured from 0.8mm food grade stainless steel
- Mounts easily using pop rivets
- Nylon roller bearing slides for smooth operation Suits SSB-20 & SSB-18WS stainless benches
- Weights 8kg