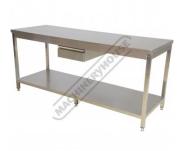

# SSD-1 - Stainless Steel Drawer - Mounts Under Bench

400 x 660 x 150mm Nylon Roller Bearing Slides

**Ex GST** Inc GST \$170.00 \$187.00

## **Description**

This 400 x 660 x x 150mm (LxWxH) stainless steel drawer adds more valuable storage to your work bench and it simply mounts to sub-frame underneath the bench top and secured by rivets.

#### **Features**

- 400 x 660 x 150mm (LxWxH)
- Manufactured from 0.8mm food grade stainless steel
- Mounts easily using pop rivets
- Nylon roller bearing slides for smooth operation Suits SSB-20 & SSB-18WS stainless benches
- Weights 8kg