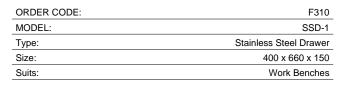

# SSD-1 - Stainless Steel Drawer - Mounts Under Bench

400 x 660 x 150mm Nylon Roller Bearing Slides

**Ex GST** Inc GST \$170.00 \$187.00

#### **Features**

- 400 x 660 x 150mm (LxWxH)
- Manufactured from 0.8mm food grade stainless steel
- Mounts easily using pop rivets
- Nylon roller bearing slides for smooth operation Suits SSB-20 & SSB-18WS stainless benches
- Weights 8kg