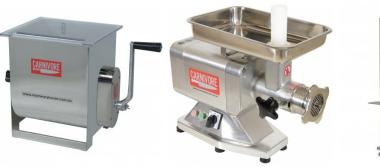

Sausage & Salami Filler / Stuffer 5 Litre - Stainless Steel

F340 Mince Mixer - Stainless Steel

F330

Electric Meat Mincer - Stainless Steel

F320

Meat & Bone Bench Band Saw -Stainless Steel