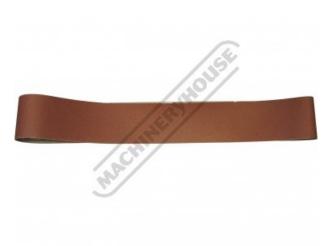

# A90612 - 120G Aluminium Oxide Linishing Belt

2260 x 150mm (89" x 6")

Ex GST Inc GST \$20.90 \$19.00 ORDER CODE: A90612 MODEL: Aluminium Oxide 2260 x 150 / 89 x 6 Belt Size (mm / inch): Belt Grit (G): 120 Scotchbelt Type: ~ Pack Quantity (No.): 1

### Description

General purpose & versatile abrasive for use on all wood & soft metal sanding applications from stock removal to finish sanding

Sydney: (02) 9890 9111 Brisbane: (07) 3715 2200 Melbourne: (03) 9212 4422 Perth: (08) 9373 9999