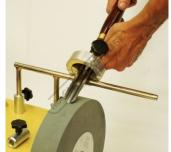

# **Features**

- Jig 55 Grinds oblique edges, hollow chisels and planer blades Jig 110 Ideal for tools that are difficult to clamp Stone Grader Changes the grains for particularly fine abrasion, the other side making it rough again

## **Specific Features**

Shown With Jig Numbers

Jig 55

Jig 110

Stone Grader