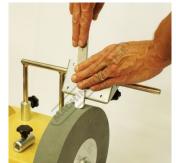

# **Features**

- Jig 55 Grinds oblique edges, hollow chisels and planer blades Jig 110 Ideal for tools that are difficult to clamp Stone Grader Changes the grains for particularly fine abrasion, the other side making it rough again

## **Specific Features**

Shown With Jig Numbers

Jig 55

Jig 110

Stone Grader