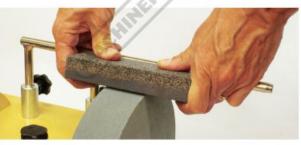

# **Features**

- Jig 55 Grinds oblique edges, hollow chisels and planer blades Jig 110 Ideal for tools that are difficult to clamp Stone Grader Changes the grains for particularly fine abrasion, the other side making it rough again

## **Specific Features**

Shown With Jig Numbers

Jig 55

Jig 110

Stone Grader