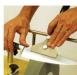

# **Features**

- Jig 55 Grinds oblique edges, hollow chisels and planer blades Jig 110 Ideal for tools that are difficult to clamp Stone Grader Changes the grains for particularly fine abrasion, the other side making it rough again

## **Specific Features**

Shown With Jig Numbers

Jig 55

Jig 110

Stone Grader