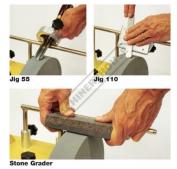

# **Features**

- Jig 55 Grinds oblique edges, hollow chisels and planer blades Jig 110 Ideal for tools that are difficult to clamp Stone Grader Changes the grains for particularly fine abrasion, the other side making it rough again

## **Specific Features**

Shown With Jig Numbers

Jig 55

Jig 110

Stone Grader