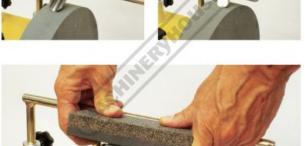

# **Features**

- Jig 55 Grinds oblique edges, hollow chisels and planer blades Jig 110 Ideal for tools that are difficult to clamp Stone Grader Changes the grains for particularly fine abrasion, the other side making it rough again

## **Specific Features**

Shown With Jig Numbers

Jig 55

Jig 110

Stone Grader