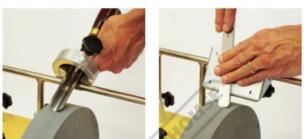

# **Features**

- Jig 55 Grinds oblique edges, hollow chisels and planer blades Jig 110 Ideal for tools that are difficult to clamp Stone Grader Changes the grains for particularly fine abrasion, the other side making it rough again

## **Specific Features**

Shown With Jig Numbers

Jig 55

Jig 110

Stone Grader