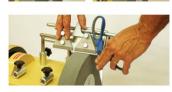

# **Features**

- Jig 55 Grinds oblique edges, hollow chisels and planer blades Jig 110 Ideal for tools that are difficult to clamp Stone Grader Changes the grains for particularly fine abrasion, the other side making it rough again

## **Specific Features**

Shown With Jig Numbers

Jig 55

Jig 110

Stone Grader