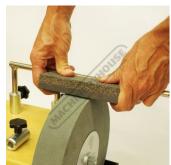

# **Features**

- Jig 55 Grinds oblique edges, hollow chisels and planer blades Jig 110 Ideal for tools that are difficult to clamp Stone Grader Changes the grains for particularly fine abrasion, the other side making it rough again

## **Specific Features**

Shown With Jig Numbers

Jig 55

Jig 110

Stone Grader