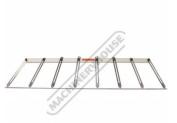

## **Specific Features**

Flat Position

Shown On Truck Fender with 2 Curves

Shown On Truck Single Curve