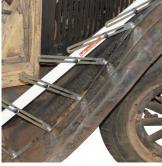

### Description

The PPG-4 Body Panel Pro?le Gauge is used to transfer or save the shape of a body panel or car part. If you need to reproduce a part you can press this gauge against it, lock the pro?le of the shape on the gauge, then use the gauge as a reference to help reproduce a new part.

### **Features**

- Ideal on large body panels such as fenders, doors or hoods Quick & easy to lock into position thumb screws no tools needed Spring steel profile gauge
- 1220 x 230mm (length x depth)

**Product Brochure For M969** 

## **Specific Features**

Flat Position

Shown On Truck Fender with 2 Curves

Shown On Truck Single Curve