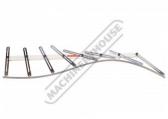

## **Specific Features**

Flat Position

Shown On Truck Fender with 2 Curves

Shown On Truck Single Curve