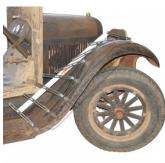

### Description

The PPG-4 Body Panel Pro?le Gauge is used to transfer or save the shape of a body panel or car part. If you need to reproduce a part you can press this gauge against it, lock the pro?le of the shape on the gauge, then use the gauge as a reference to help reproduce a new part.

### **Features**

- Ideal on large body panels such as fenders, doors or hoods Quick & easy to lock into position thumb screws no tools needed Spring steel profile gauge
- 1220 x 230mm (length x depth)

**Product Brochure For M969** 

## **Specific Features**

Flat Position

Shown On Truck Fender with 2 Curves

Shown On Truck Single Curve