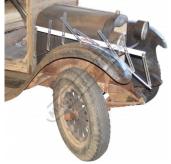

### Description

The PPG-4 Body Panel Pro?le Gauge is used to transfer or save the shape of a body panel or car part. If you need to reproduce a part you can press this gauge against it, lock the pro?le of the shape on the gauge, then use the gauge as a reference to help reproduce a new part.

### **Features**

- Ideal on large body panels such as fenders, doors or hoods Quick & easy to lock into position thumb screws no tools needed Spring steel profile gauge
- 1220 x 230mm (length x depth)

**Product Brochure For M969** 

## **Specific Features**

Flat Position

Shown On Truck Fender with 2 Curves

Shown On Truck Single Curve