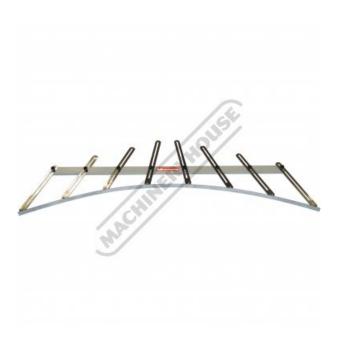

# PPG-4 - Panel Profile Gauge

Ideal on Large Body Panels Such As Fenders, Doors or Hoods 1220 x 230mm (Length x Depth)

| \$120.00                        | \$132.00            |
|---------------------------------|---------------------|
| ORDER CODE:                     | M969                |
| MODEL:                          | PPG-4               |
| Product Type:                   | Panel Profile Gauge |
| Number of Pieces (No.):         | ~                   |
| Capacity:                       | 1220 x 230mm        |
| Dolly Section Size:             | ~                   |
| Leather Bag Size (mm):          | ~                   |
| Hammer Type:                    | ~                   |
| Auto Panel Restoration Dollies: | ~                   |
| Auto Panel Restoration Spoons:  | ~                   |

### Description

The PPG-4 Body Panel Pro?le Gauge is used to transfer or save the shape of a body panel or car part. If you need to reproduce a part you can press this gauge against it, lock the pro?le of the shape on the gauge, then use the gauge as a reference to help reproduce a new part.

### **Features**

- Ideal on large body panels such as fenders, doors or hoods Quick & easy to lock into position thumb screws no tools needed Spring steel profile gauge
- 1220 x 230mm (length x depth)

**Product Brochure For M969** 

## **Specific Features**

Flat Position

Shown On Truck Fender with 2 Curves

Shown On Truck Single Curve