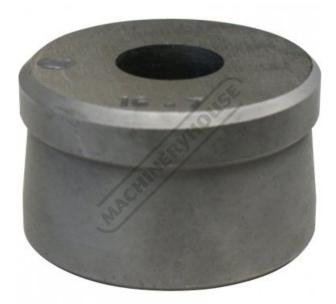

# P727A - Ø27.7mm Round Die - RDN1

Hi -Grade Tool Steel Imported From Japan

### Back In Stock Soon

Ex GST Inc GST \$50.00 \$55.00

| ORDER CODE:                                     | P727A |
|-------------------------------------------------|-------|
| MODEL:                                          | RDN1  |
| Type:                                           | Die   |
| Punch Diameter (D) (mm):                        | ~     |
| Die Diameter (D) (mm):                          | Ø27.7 |
| Pack Quantity (No.):                            | 1     |
| Punch Diameter (D) (mm): Die Diameter (D) (mm): | _     |

## **Description**

Punch and Dies are Manufactured by Sunrise in Taiwan using Hi -Grade Tool Steel imported from Japan.

The manufacturing process involves machining via hi tech CNC machines lathes & mills, vacuum heat treatment with multiple tempering at high temperatures before a final quality inspection/testing process all of which ensures an accurate, precise, durable & stable product.