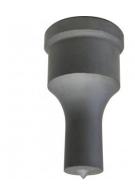

| 1     |
| Punch Diameter (D) (mm): Die Diameter (D) (mm): | _     |







## **Description**

Punch and Dies are Manufactured by Sunrise in Taiwan using Hi -Grade Tool Steel imported from Japan.

The manufacturing process involves machining via hi tech CNC machines lathes & mills, vacuum heat treatment with multiple tempering at high temperatures before a final quality inspection/testing process all of which ensures an accurate, precise, durable & stable product.

### **Optional Accessories**

· Other sizes and shapes available on request



**Product Brochure For P727A** 

Sydney: (02) 9890 9111 Brisbane: (07) 3715 2200 Melbourne: (03) 9212 4422 Perth: (08) 9373 9999

sales@machineryhouse.com.au www.machineryhouse.com.au

### **Recommended Accessories**

P727 Ø27mm Round Punch - RPN1