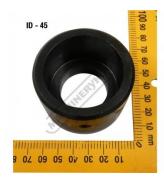

### **Optional Accessories**

• Please Note: Slotted die requires a Die Adaptor Sleeve (PP705) & Spacer Ring (PP0016) to fit on current Sunrise machines

Product Brochure For P6096

Sydney: (02) 9890 9111 Brisbane: (07) 3715 2200 Melbourne: (03) 9212 4422 Perth: (08) 9373 9999

## **Recommended Accessories**

PP705
DIE REDUCING BUSH

PP0016 DIE RING SPACER