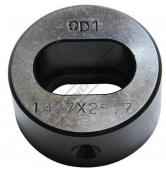

## P6096 - 14.7 x 25.7mm Slotted Die

Hi -Grade Tool Steel Imported From Japan Ø45mm Outside Body Diameter

#### Back In Stock Soon

Ex GST Inc GST \$100.00

| ORDER CODE:                              | P6096             |
|------------------------------------------|-------------------|
| Shape - Type:                            | Slotted Die - 0D1 |
| Square or Slot Hole Size (W x L) (mm):   | 14.7 x 25.7       |
| Punch Locating Diameter x Length (mm):   | ~                 |
| Die Outside Body Diameter x Height (mm): | Ø45 x 22.5mm      |