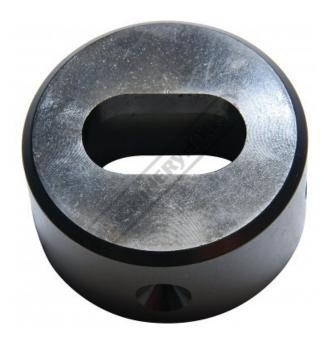

## P6096 - 14.7 x 25.7mm Slotted Die

Hi -Grade Tool Steel Imported From Japan Ø45mm Outside Body Diameter

#### Back In Stock Soon

Ex GST Inc GST \$100.00

| ORDER CODE:                              | P6096             |
|------------------------------------------|-------------------|
| Shape - Type:                            | Slotted Die - 0D1 |
| Square or Slot Hole Size (W x L) (mm):   | 14.7 x 25.7       |
| Punch Locating Diameter x Length (mm):   | ~                 |
| Die Outside Body Diameter x Height (mm): | Ø45 x 22.5mm      |

# **Specific Features**

**Bottom View** 