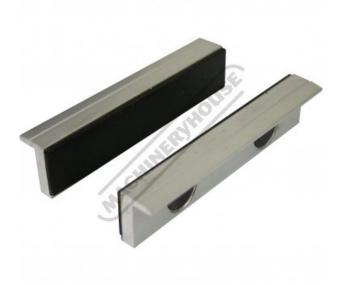

# V0535 - Aluminium Magnetic Soft Jaws

Rubber Face 125mm

|            | Ex GST  | Inc GST |             |
|------------|---------|---------|-------------|
|            | \$15.00 | \$16.50 |             |
| ORDER CODE | :       |         | V0535       |
| Size (mm): |         |         | 125         |
| Jaw Type:  |         |         | Aluminium   |
| Face Type: |         |         | Rubber Face |
|            |         |         |             |

#### Description

Rubber plain face aluminium soft jaws come with 2 magnetic tabs to ensure jaws remain fixed to the vice. Rubber face helps prevent your work piece from being marked.

### **Features**

- Easy to use. Simply place over existing jaws Protects work piece from scoring or marking 2 Magnetic tabs holds jaws in place •
- •
- Supplied as a pair

Product Brochure For V0535

Sydney: (02) 9890 9111 Brisbane: (07) 3715 2200 Melbourne: (03) 9212 4422 Perth: (08) 9373 9999