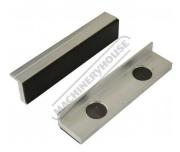

# V0535 - Aluminium Magnetic Soft Jaws

Rubber Face 125mm

|            | Ex GST  | Inc GST |             |
|------------|---------|---------|-------------|
|            | \$15.00 | \$16.50 |             |
| ORDER CODE | :       |         | V0535       |
| Size (mm): |         |         | 125         |
| Jaw Type:  |         |         | Aluminium   |
| Face Type: |         |         | Rubber Face |
|            |         |         |             |

#### Description

Rubber plain face aluminium soft jaws come with 2 magnetic tabs to ensure jaws remain fixed to the vice. Rubber face helps prevent your work piece from being marked.

### **Features**

- Easy to use. Simply place over existing jaws Protects work piece from scoring or marking 2 Magnetic tabs holds jaws in place •
- •
- Supplied as a pair

Product Brochure For V0535

Sydney: (02) 9890 9111 Brisbane: (07) 3715 2200 Melbourne: (03) 9212 4422 Perth: (08) 9373 9999