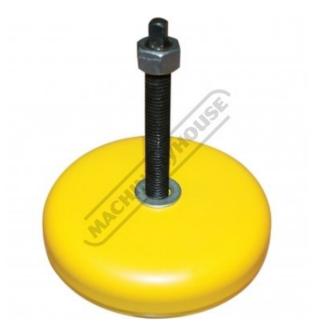

## M0015 - Steel Machine Mount & Rubber Insert

250kg Load Capacity M12 Thread x 85mm Long

| Ex GST                | Inc GST |          |
|-----------------------|---------|----------|
| \$50.00               | \$55.00 |          |
| ORDER CODE:           |         | M0015    |
| Load Capacity (kg):   |         | 250      |
| Thread x Length (mm): |         | M12 x 85 |
| Base Diameter (mm):   |         | Ø120     |

## Description

Suitable for all machines where vibration needs to be eliminated. Large 120mm base for rigidity

## **Features**

•

- Machine mount is rated up to 250kg M12 thread x 85mm long Ø120 steel base with high density rubber insert •