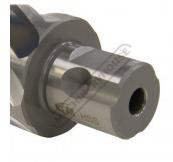

## D9558 - HSS Drill Broach Cutter

Suits Toolmaster Magnetic Base Drills Ø22 x 50mm Capacity

| Ex GST                 | Inc GST |            |
|------------------------|---------|------------|
| \$60.00                | \$66.00 |            |
| ORDER CODE:            |         | D9558      |
| Brand:                 |         | Toolmaster |
| Drill Diameter (mm):   |         | Ø22        |
| Drill Depth (mm):      |         | 50         |
| Countersink / Chamfer: |         | ~          |
| Shank Diameter (mm):   |         | Ø19        |
| Pin Diameter (mm):     |         | Ø6.35      |

# Description

Ultra hardened High Speed Steel Universal Broach Cutter, designed to be used with a Magnetic Base Drill; where a quick and portable solution is required when drilling into Cast Iron, Cast Steel, Carbon Steel, Alloy Steel, Stainless Steel, Copper or Aluminium.

### **Features**

- •

- Ø19mm universal shank to fit most magnetic base drills
- •
- Made of Quality, ultra hardened High Speed Steel Single pass cutting does not need a pilot hole Produces less swarf than conventional drilling
- •
- Also fits into most quick change systems

### **Specific Features**

Cutting Edge

Universal Shank

Universal Shank Rear Side

Universal Shank Rear View