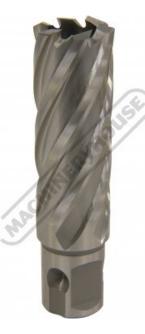

## D9558 - HSS Drill Broach Cutter

Suits Toolmaster Magnetic Base Drills Ø22 x 50mm Capacity

| Ex GST                 | Inc GST |            |
|------------------------|---------|------------|
| \$60.00                | \$66.00 |            |
| ORDER CODE:            |         | D9558      |
| Brand:                 |         | Toolmaster |
| Drill Diameter (mm):   |         | Ø22        |
| Drill Depth (mm):      |         | 50         |
| Countersink / Chamfer: |         | ~          |
| Shank Diameter (mm):   |         | Ø19        |
| Pin Diameter (mm):     |         | Ø6.35      |

# Description

Ultra hardened High Speed Steel Universal Broach Cutter, designed to be used with a Magnetic Base Drill; where a quick and portable solution is required when drilling into Cast Iron, Cast Steel, Carbon Steel, Alloy Steel, Stainless Steel, Copper or Aluminium.

### **Features**

- •

- Ø19mm universal shank to fit most magnetic base drills
- •
- Made of Quality, ultra hardened High Speed Steel Single pass cutting does not need a pilot hole Produces less swarf than conventional drilling
- •
- Also fits into most quick change systems