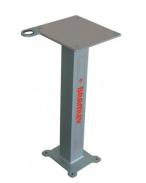

Length (mm):             | 1160                        |
| Nett Weight (kg):                      | 62                          |







## Description

For cold bending steel and other metals

#### **Features**

- Solid cast iron construction with swivel casting made from spheroidal graphite iron for extra strength Infinitely adjustable angle stop to achieve bends from 0° to just over 90° Swivel bending plate adjusts against steel being bent for sharp bending radius •
- •



Product Brochure For B046

Sydney: (02) 9890 9111 Brisbane: (07) 3715 2200 Melbourne: (03) 9212 4422 Perth: (08) 9373 9999

sales@machineryhouse.com.au www.machineryhouse.com.au

### **Specific Features**



No.2 Bar Bender 102 x 7mm Capacity Rear View

#### **Recommended Accessories**

B047 Bramley Bar Bender Stand