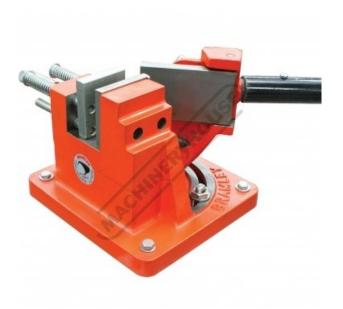

# AB2 - Industrial Manual Bar Bender

100 x 8mm

| Ex GST     | Inc GST    |
|------------|------------|
| \$1,450.00 | \$1,595.00 |

| ORDER CODE:                            | B046                        |
|----------------------------------------|-----------------------------|
| MODEL:                                 | AB2                         |
| Flat Bar Capacity - Mild Steel (mm):   | 100 x 8 & 60 x 10 & 50 x 12 |
| Square Bar Capacity - Mild Steel (mm): | 25 x 25                     |
| Round Bar Capacity - Mild Steel (mm):  | Ø25                         |
| Bending Lever Length (mm):             | 1160                        |
| Nett Weight (kg):                      | 62                          |

## Description

For cold bending steel and other metals

#### **Features**

- Solid cast iron construction with swivel casting made from spheroidal graphite iron for extra strength Infinitely adjustable angle stop to achieve bends from 0° to just over 90° Swivel bending plate adjusts against steel being bent for sharp bending radius •
- •