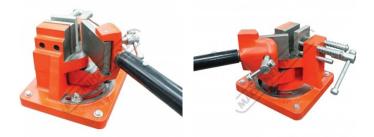

5                     |
| Round Bar Capacity - Mild Steel (mm):  | Ø25                         |
| Bending Lever Length (mm):             | 1160                        |
| Nett Weight (kg):                      | 62                          |







## Description

For cold bending steel and other metals

#### **Features**

- Solid cast iron construction with swivel casting made from spheroidal graphite iron for extra strength Infinitely adjustable angle stop to achieve bends from 0° to just over 90° Swivel bending plate adjusts against steel being bent for sharp bending radius •
- •



Product Brochure For B046

Sydney: (02) 9890 9111 Brisbane: (07) 3715 2200 Melbourne: (03) 9212 4422 Perth: (08) 9373 9999

sales@machineryhouse.com.au www.machineryhouse.com.au

### **Specific Features**



No.2 Bar Bender 102 x 7mm Capacity Rear View

#### **Recommended Accessories**

B047 Bramley Bar Bender Stand