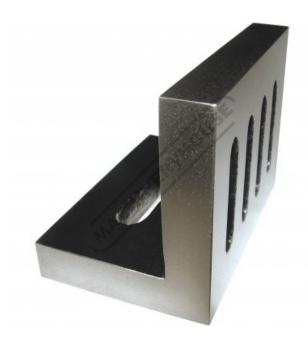

## M242 - Angle Plate - Precision Ground

112 x 88 x 75mm Open End

\$70.00 \$77.00 ORDER CODE: M242 Type: Open End Precision Ground Finish: Length (mm): 112 Width (mm): 88

**Ex GST** 

Height (mm):

Nett Weight (kg):

## **Description**

Manufactured from high quality close grain cast iron casting. Accurately machined, square and parallel to the outside face

## **Features**

- Flat and square accuracy within 0.025mm Ideal for machining, layout and inspection Machined slots for convenient clamping

- Precision ground finish